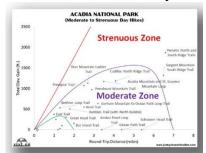

Park maps

Detailed hiking maps

Happy Travels!

Amy and Pete Brahan

Detailed hike and trailhead information

Our own graphs to help you identify the best hikes / trails for your skill level

Pre-trip tasks (like park entry reservations)