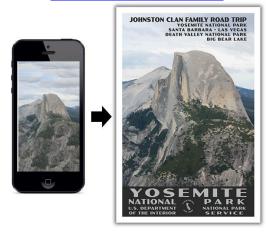

#### **Custom Travel Posters**

After your trip, send us a photo we'll turn it into a Custom, Vintage-Style Travel Poster! Our unique process includes our unmatched, personalized service and customization!