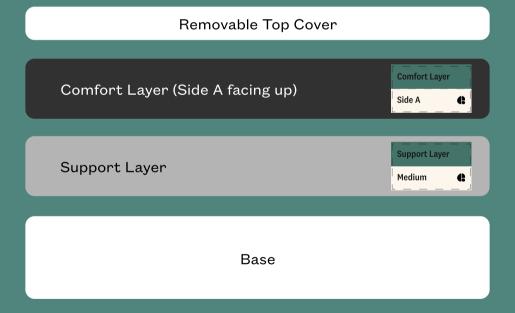

A guide to change the firmness of your **Premium Adapt Mattress** 

(Previously Mattress Plus)

Life is better together.
Please assemble with
two people.



Your mattress comes with 3 firmness levels out of the box.



Customise your mattress by rearranging the two inner foam layers to achieve different firmness levels.



## The Comfort layer can be flipped to have either Side A or Side B facing up.





The Support layer has its own inner cover. Both sides are the same.





Note: The Premium Adapt Mattress comes with the Support layer in a medium firmness setting.

## Medium (default)

Your mattress will arrive in the following configuration.



## Soft

To configure the soft firmness level, arrange the foam layers as below.

Watch the assembly video here.



## Firm

To configure the firm level, arrange the foam layers as below.

Watch the assembly video here.