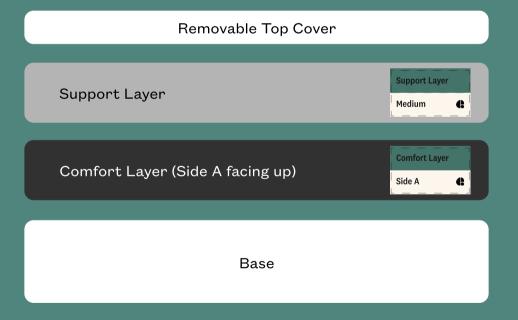

## Firm

To configure the firm level, arrange the foam layers as below.

Watch the assembly video here.