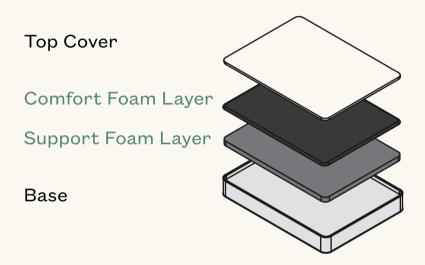

Customise your mattress by rearranging the two inner foam layers to achieve different firmness levels.

## The Comfort layer can be flipped to have either Side A or Side B facing up.

The Support layer has its own inner cover. Both sides are the same.

Note: The Premium Adapt Mattress comes with the Support layer in a medium firmness setting.