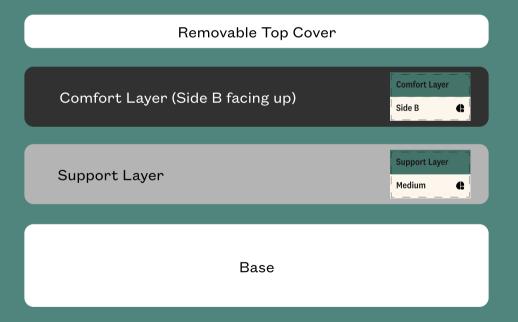

## Soft

To configure the soft firmness level, arrange the foam layers as below.

Watch the assembly video here.