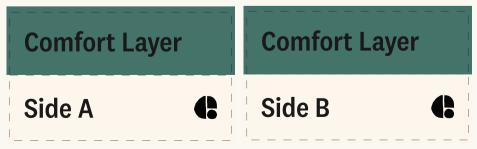

## The Comfort layer can be flipped to have either Side A or Side B facing up.

The Support layer has its own inner cover. Both sides are the same.

Note: The Premium Adapt Mattress comes with the Support layer in a medium firmness setting.