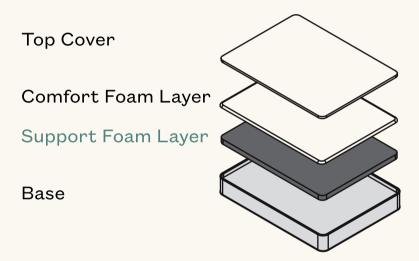

A guide to change the firmness of your **Premium Adapt Mattress** 

(Previously Mattress Plus)

Life is better together.
Please assemble with
two people.



Your mattress comes with 3 firmness levels out of the box.



Customise your mattress by rearranging the two inner foam layers to achieve different firmness levels.



## The Comfort layer can be flipped to have either Side A or Side B facing up.





The Support layer has its own inner cover. Both sides are the same.





Note: The Premium Adapt Mattress comes with the Support layer in a medium firmness setting.

## Medium (default)

Your mattress will arrive in the following configuration.



## Soft

To configure the soft firmness level, arrange the foam layers as below.

Watch the assembly video here.



## Firm

To configure the firm level, arrange the foam layers as below.

Watch the assembly video here.