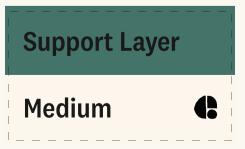

## The Comfort layer can be flipped to have either Side A or Side B facing up.

The Support layer has its own inner cover. Both sides are the same.

Note: The Premium Adapt Mattress comes with the Support layer in a medium firmness setting.