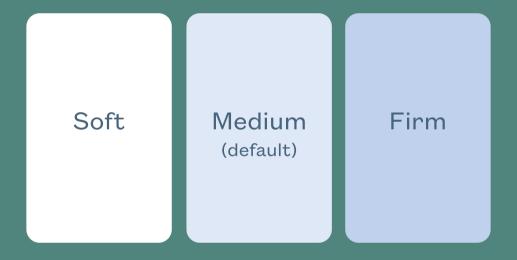

## Medium (default)

Your mattress will arrive in the following configuration.

## Soft

To configure the soft firmness level, arrange the foam layers as below.

Watch the assembly video here.

## Firm

To configure the firm level, arrange the foam layers as below.

Watch the assembly video here.