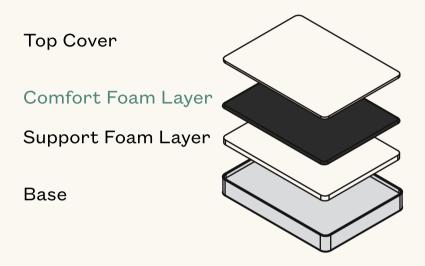

A guide to change the firmness of your **Premium Adapt Mattress** 

(Previously Mattress Plus)

Life is better together.
Please assemble with
two people.

Your mattress comes with 3 firmness levels out of the box.

Customise your mattress by rearranging the two inner foam layers to achieve different firmness levels.

## The Comfort layer can be flipped to have either Side A or Side B facing up.

The Support layer has its own inner cover. Both sides are the same.

Note: The Premium Adapt Mattress comes with the Support layer in a medium firmness setting.