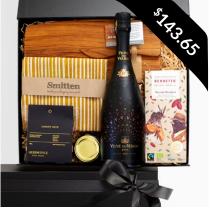

# Christmas collection

Give a gift box that celebrates the festive season in a stylish way. Filled with New Zealand made goodies, packaged to perfection and delivered to their door. It's easy for you, and exciting for them.

Ho, Ho, Ho

**Berry Christmas** 

Meri Kirihimete

**Christmas Celebration** 

The Showstopper