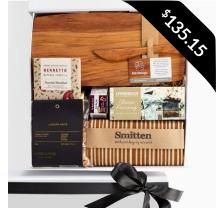

## Sustainable & eco friendly

Consciously give a gift that's been designed to consider the people and the planet. Your clients and employees will appreciate a gift box that's filled with eco-friendly or sustainably sourced goodies.

**Coffee Lover** 

**Eco Friendly** 

Happy & Healthy

**Gourmet Picnic** 

Surprise your staff, or thank your clients, with our exciting Office Shout gift boxes. These impressive gifts will not only make an impact the moment they're opened but they'll bring people together as they share the gourmet goodies.