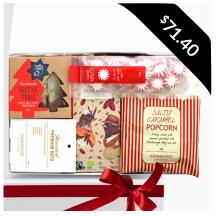

# Christmas collection

Give a gift box that celebrates the festive season in a stylish way. Filled with New Zealand made goodies, packaged to perfection and delivered to their door. It's easy for you, and exciting for them.

Ho, Ho, Ho

**Berry Christmas** 

Meri Kirihimete

**Christmas Celebration** 

The Showstopper