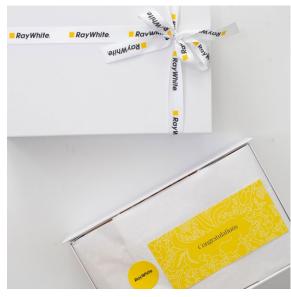

We offer New Zealand wide delivery, fast.

You're in good company

Rautaki RayWhite.

## Showcase your brand

Give tasteful gifts that reflect your brand in a way that will be remembered forever.

The Classic Package \$2.61 - \$3.48 (min order 10)

**The Ribbon** POA (min order 50)

**The Box Wrap** \$4.35 - \$6.52 (min order 50)

**The Printed Box** \$5 - \$16 (min order 50)

Prices are gst exclusive.

Find out more

We'd love to work with you. If you're ready to order, please follow the steps below.