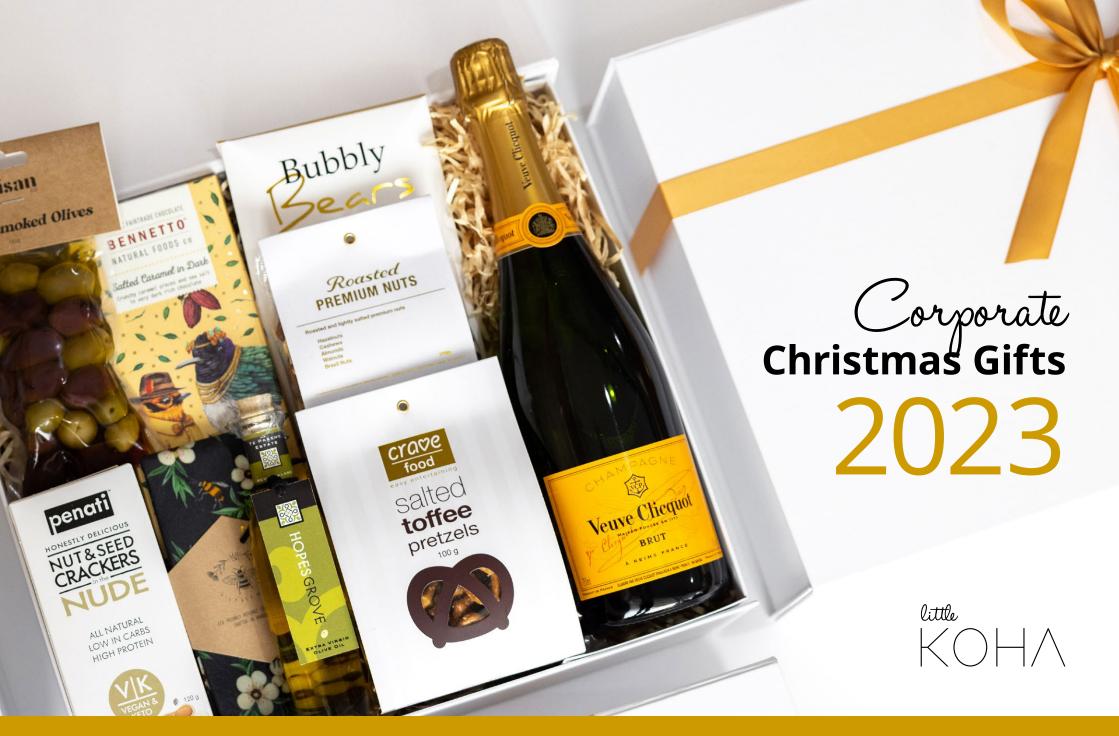

# Christmas collection

Give a gift box that celebrates the festive season in a stylish way. Filled with New Zealand made goodies, packaged to perfection and delivered to their door. It's easy for you, and exciting for them.

## Gourmet food & alcohol

You can't go wrong with a gift box that showcases some of New Zealand's finest artisan food and alcohol products. It's the perfect way to celebrate the Year of 2023.

**Snack Attack** 