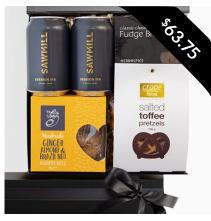

**Coffee Lover** 

**Eco Friendly** 

Happy & Healthy

**Gourmet Picnic** 

Surprise your staff, or thank your clients, with our exciting Office Shout gift boxes. These impressive gifts will not only make an impact the moment they're opened but they'll bring people together as they share the gourmet goodies.

Prices are gst exclusive

A Celebratory Box

The Showstopper

**The Office Shout** 

**Team Bubbles & Beers** 