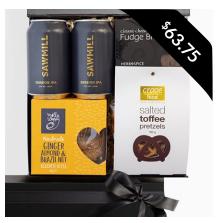

## Non alcoholic

Need a gift box without alcohol? We've got you covered with our incredible non-alcoholic range of gift boxes. There's something here for everyone.

Holiday Angel

The Weekender

Couples Cuppa