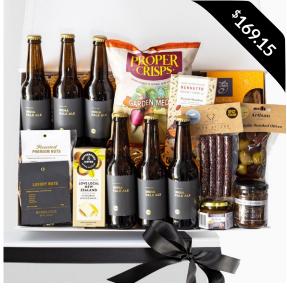

**Coffee Lover** 

**Eco Friendly** 

Happy & Healthy

**Gourmet Picnic** 

Surprise your staff, or thank your clients, with our exciting Office Shout gift boxes. These impressive gifts will not only make an impact the moment they're opened but they'll bring people together as they share the gourmet goodies.

Prices are gst exclusive

A Celebratory Box

The Showstopper

**The Office Shout** 

**Team Bubbles & Beers** 