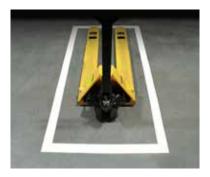

## Save Time Save Money Save Downtime

After enduring five months of foot traffic, pallet jack maneuvers, and forklift usage on our warehouse floor, our tape remains resilient. As shown in this picture after light mopping, it retains near original appearance.