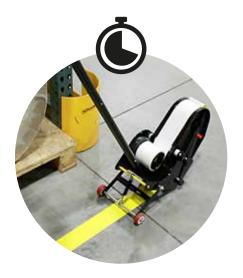

## Save Time Save Money Save Downtime

After enduring five months of foot traffic, pallet jack maneuvers, and forklift usage on our warehouse floor, our tape remains resilient. As shown in this picture after light mopping, it retains near original appearance.

Unlike paint, it applies quickly, withstands machinery and foot traffic, cleans easily, and leaves no sticky residue upon removal. With options for every purpose, it's the ultimate solution for efficient floor marking.