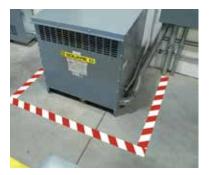

4270 Red/White - Zones Requiring Clearances for Safety Purposes

4240 Red - Defective Product/ Scrap Zone; Red Tag Zone

4260 Black - Inventory & Production: Ongoing Manufacturing

4275 Black/White - Area Designated for Operational Clearance