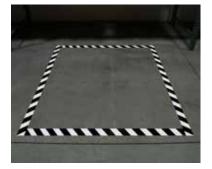

## Save Time Save Money Save Downtime

After enduring five months of foot traffic, pallet jack maneuvers, and forklift usage on our warehouse floor, our tape remains resilient. As shown in this picture after light mopping, it retains near original appearance.

Unlike paint, it applies quickly, withstands machinery and foot traffic, cleans easily, and leaves no sticky residue upon removal. With options for every purpose, it's the ultimate solution for efficient floor marking.