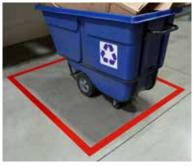

4270 Red/White - Zones Requiring Clearances for Safety Purposes

4240 Red - Defective Product/ Scrap Zone; Red Tag Zone

4260 Black - Inventory & Production: Ongoing Manufacturing

4275 Black/White - Area Designated for Operational Clearance