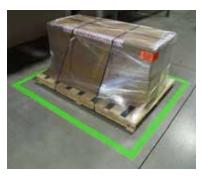

4270 Red/White - Zones Requiring Clearances for Safety Purposes

4240 Red - Defective Product/ Scrap Zone; Red Tag Zone

4260 Black - Inventory & Production: Ongoing Manufacturing

4275 Black/White - Area Designated for Operational Clearance