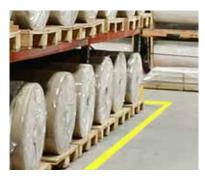

Utilize our color-coded system to efficiently organize your warehouse, assigning specific areas for various work functions with ease.

4230 Yellow - Corridors and Traffic Lanes; Work Cells and Paths of Egress