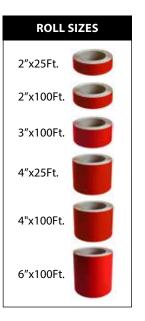

| 4275 Flex Track®<br>Black & White  | Sections Designated for<br>Operational Clearance                                               |







Utilize our color-coded system to efficiently organize your warehouse, assigning specific areas for various work functions with ease.



4230 Yellow - Corridors and Traffic Lanes; Work Cells and Paths of Egress



4250 Green - Inventory & Production: Completed Items



4265 Yellow/Black - Spaces with Potential Physical or Health Hazards



4235 White - Shelving, Machinery, Trolleys and Additional Apparatus



4255 Blue - Inventory & Production: Raw Materials



4270 Red/White - Zones Requiring Clearances for Safety Purposes



4240 Red - Defective Product/ Scrap Zone; Red Tag Zone



4260 Black - Inventory & Production: Ongoing Manufacturing



4275 Black/White - Area Designated for Operational Clearance



4245 Orange - Material/Product Examination: Powered Machinery





## Save Ti