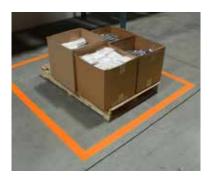

4270 Red/White - Zones Requiring Clearances for Safety Purposes

4240 Red - Defective Product/ Scrap Zone; Red Tag Zone

4260 Black - Inventory & Production: Ongoing Manufacturing

4275 Black/White - Area Designated for Operational Clearance