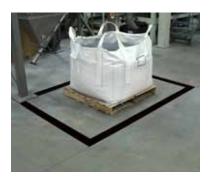

4270 Red/White - Zones Requiring Clearances for Safety Purposes

4240 Red - Defective Product/ Scrap Zone; Red Tag Zone

4260 Black - Inventory & Production: Ongoing Manufacturing

4275 Black/White - Area Designated for Operational Clearance