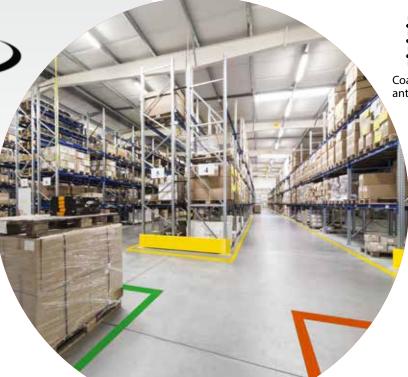

## Save Time Save Money Save Downtime

After enduring five months of foot traffic, pallet jack maneuvers, and forklift usage on our warehouse floor, our tape remains resilient. As shown in this picture after light mopping, it retains near original appearance.

Unlike paint, it applies quickly, withstands machinery and foot traffic, cleans easily, and leaves no sticky residue upon removal. With options for every purpose, it's the ultimate solution for efficient floor marking.