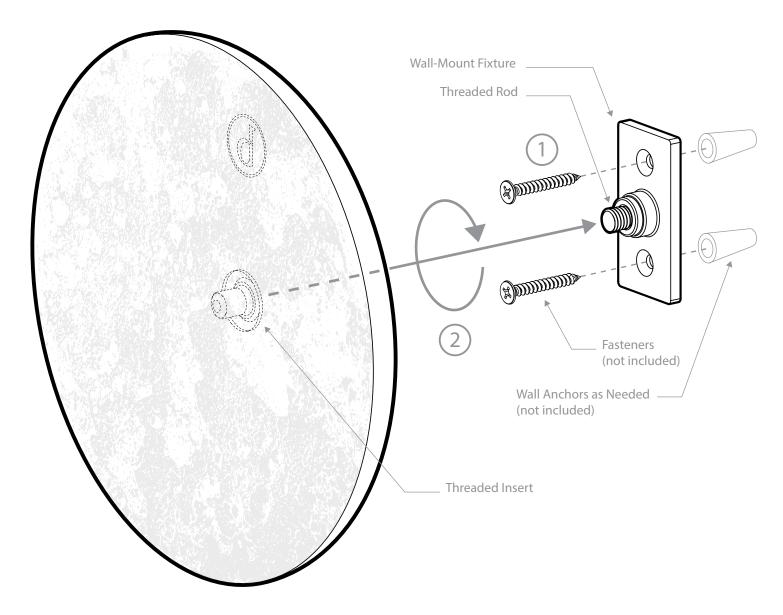

## Moon Disk | Installation Guide

The Moon Disk uses a unique center-mount method to attach to the wall. This wall-mounting method allows you to rotate and position the piece on your wall in any orientation that you'd like. Enjoy!

<u>TIP</u>: Place a finger on the Threaded Insert to guide it on to the Threaded Rod.

## **A WORD OF CAUTION:**

- + This wall-mounting method is extremely secure, but is not typical.
- + Always keep ahold of the Moon Disk while rotating on to threaded rod.
- + Do not let go of the Moon Disk until it is securely attached to the threaded rod.
- + Use caution when rotating the Disk counterclockwise. Rotating the Disk too far counterclockwise will remove the Disk from the threaded rod.