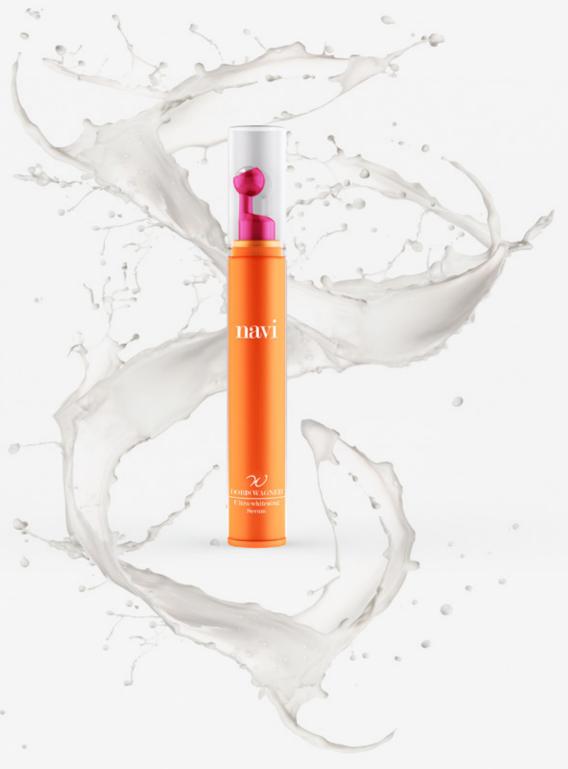

# IT'S ONLY WHITE'N' ROLL AND I LIKE IT

MY ULTRA-WHITENING SERUM

# navi®

# **ULTRA-WHITENING SERUM**

TEXTURE IVORY-COLORED WATERY EMULSION SCENT CHERRY BLOSSOM

## DON'T EVER LET ANYONE DULL YOUR SPARKLE! EXTRA-STRONG ELIMINATOR FOR HYPERPIGMENTED AREAS