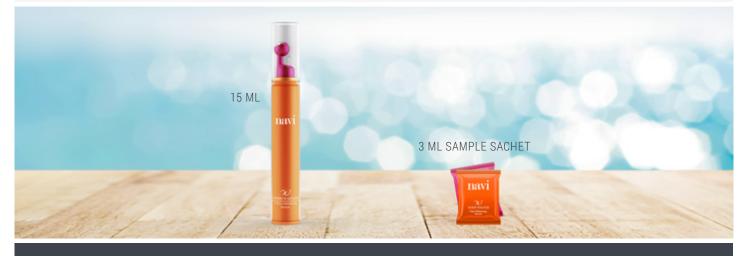

# **ULTRA-WHITENING SERUM**

TEXTURE IVORY-COLORED WATERY EMULSION SCENT CHERRY BLOSSOM