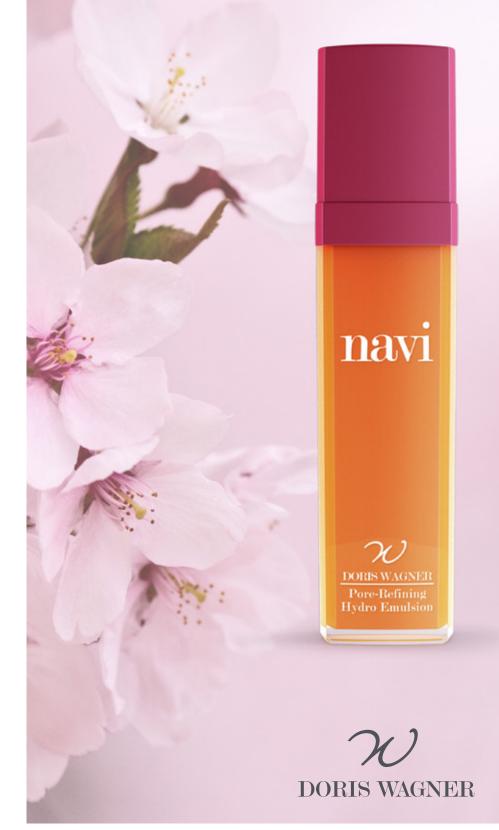

# BEST THINGS COME IN SMALL SIZES – LIKE PORES!

PORE-REFINING HYDRO-EMULSION

# navi®

### PORE-REFINING HYDRO-EMULSION

TEXTURE ULTRA-LIGHT, IVORY-COLORED EMULSION SCENT CHERRY BLOSSOM