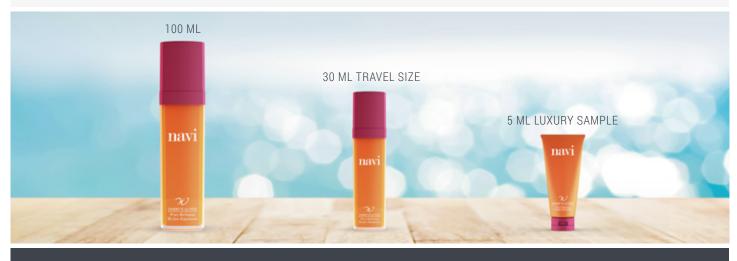

# BEST THINGS COME IN SMALL SIZES – LIKE PORES!

PORE-REFINING HYDRO-EMULSION







# navi®

### PORE-REFINING HYDRO-EMULSION

TEXTURE ULTRA-LIGHT, IVORY-COLORED EMULSION SCENT CHERRY BLOSSOM

## SHRINK YOUR PORES WITH THE WISDOM OF A RARE MEDICAL MUSHROOM. ULTRA-LIGHT TEXTURE FOR SMALLER PORES!

| PORE-REFINING | Rare Mushroom Extract | Fomes officinalis medical mushroom transfers its ability to visibly reduce pore size directly               |
|---------------|-----------------------|-------------------------------------------------------------------------------------------------------------|
|               |                       | to your skin. Mattifying. Natural astringent and cleanser.                                                  |
| WHITENING     | Ethyl Linoleate       | Whitening agent. Anti-inflammatory. Clinically proven to help acne-prone skin by reduc