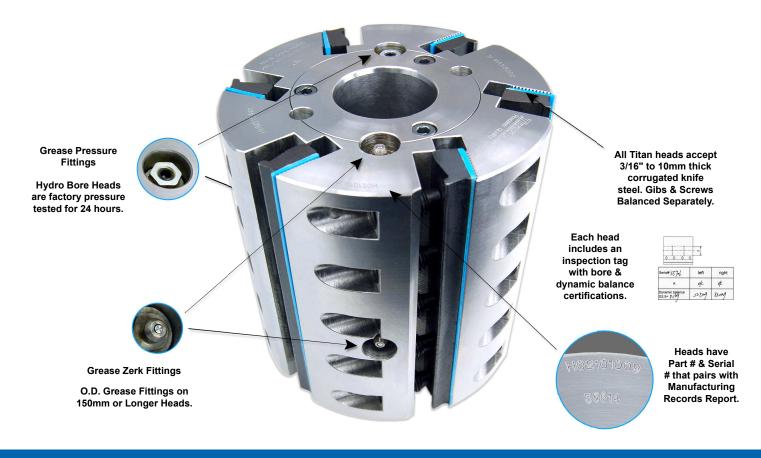

## TITAN CORRUGATED CUTTERHEAD ANALYSIS

|                         |               | Titan                                                                                                   |                                              | German                | Popular Brands         |
|-------------------------|---------------|---------------------------------------------------------------------------------------------------------|----------------------------------------------|-----------------------|------------------------|
| Balance<br>Tolerance    | Straight Bore | ISO G-1.8 to G-2.5                                                                                      | Multi-Plane Computer<br>Dynamically Balanced | ISO G-2.5             | ISO G-2.5              |
|                         | Hydro Bore    | ISO G-1.0 to G-1.8                                                                                      |                                              |                       |                        |
| Pocket<br>Concentricity | Straight Bore | .0023" (.06 mm)                                                                                         |                                              | N/A                   | N/A                    |
|                         | Hydro Bore    | .0018" (.05 mm)                                                                                         |                                              |                       |                        |
| Bore Tolerance          |               | + 5 to + 20 Microns *                                                                                   |                                              | + 5 to + 20 Microns   | N/A                    |
|                         |               | * Depends on Bore Size & Hydro Bore Style                                                               |                                              |                       |                        |
| Material                | Head          | Stress relieved, heat treated,<br>high strength, high alloy steel.<br>(ANSI 5140HT) HB200-220 Hardness. |                                              | Heat Stabilized Steel | Premium Hardened Steel |
|                         | Hydro Sleeve  | (ANSI 4142HT) HB240-260 Hardness                                                                        |                                              |                       |                        |
|                         |               | 9000 RPM 100, 122, & 137 mm Dia.                                                                        |                                              | 8000 RPM              | N/A                    |
| RPM Head Rating         |               | 8000 RPM for 150mm Diameter                                                                             |                                              | 8000 RPM              | 8000 RPM               |
|                         |               | 6000 RPM for 163mm Diameter                                                                             |                                              | N/A                   | N/A                    |

## With equal or greater quality, Titan heads are a more cost effective option.

globaltooling.com

GLOBAL

sales@globaltooling.net