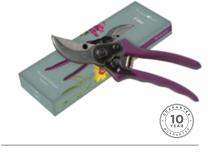

5

Tools are presented in a high-quality recyclable gift box

**Planting Trowel and Dibber** GRH/PTDIBASTER

RHS-endorsed hand tools. Stainless steel with painted FSC® hardwood handles. Lifetime guarantee.

Secateurs GRH/SCBOXASTER

RHS-endorsed bypass secateurs. High-carbon steel blade, lightweight alloy handles. Ten-year guarantee.

Case Quantity

Case Quantity 5 5 019360 203872

4 5 019360 203865

® The Royal Horticultural Society. Trade marks of The Royal Horticultural Society (Registered Charity No 222879/SC038262) used under licence from RHS Enterprises Limited.