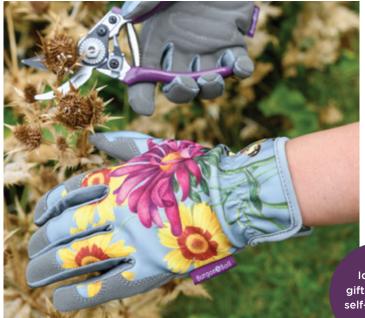

Case Quantity 4

Indoor Watering Can GRH/WCASTER

Elegant indoor watering can with slender spout for targeted pouring. Capacity 1.2L.

Case Quantity 4

Gloves GRH/GLOVEASTER

Soft, tough and hardwearing. Machine washable. One size.