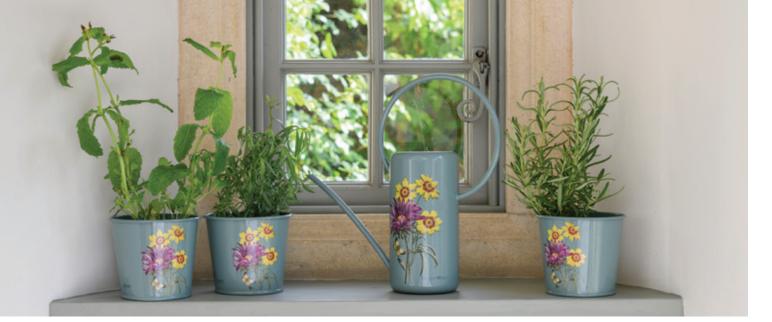

Set of 3 pots, packaged in a stack. Sized for supermarket living herbs.

Case Quantity 4

**Pruner and Holster** GRH/PHTINASTER

RHS-endorsed pruner and patterned neoprene holster in a reusable storage tin. Pruner has high-carbon steel blade, lightweight alloy handles and a ten-year guarantee.