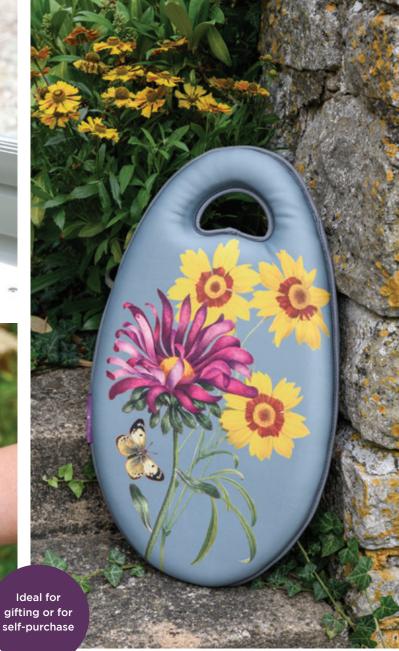

Case Quantity 5

Kneelo<sup>®</sup> Kneeler GRH/KNASTER

Printed ultra-cushioned kneeler with memory foam technology.

## Case Quantity 5

® The Royal Horticultural Society. Trade marks of The Royal Horticultural Society (Registered Charity No 222879/SC038262) used under licence from RHS Enterprises Limited.