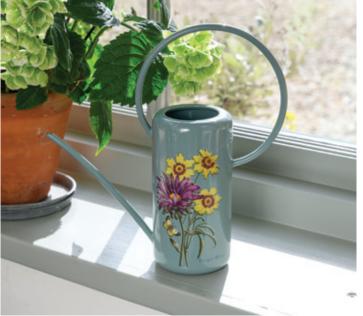

Case Quantity 4

Indoor Watering Can GRH/WCASTER

Elegant indoor watering can with slender spout for targeted pouring. Capacity 1.2L.

Case Quantity 4

Gloves GRH/GLOVEASTER

Soft, tough and hardwearing. Machine washable. One size.