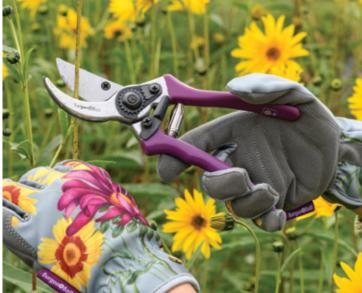

RHS-endorsed bypass secateurs. High-carbon steel blade, lightweight alloy handles. Ten-year guarantee.

Case Quantity

Case Quantity 5 5 019360 203872

4 5 019360 203865

® The Royal Horticultural Society. Trade marks of The Royal Horticultural Society (Registered Charity No 222879/SC038262) used under licence from RHS Enterprises Limited.