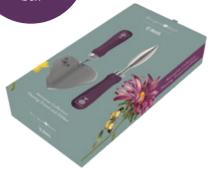

Butterfly engraving taken from the pattern features on the trowel and planting trowel

**Trowel and Fork** GRH/TFBOXASTER

RHS-endorsed hand tools. Stainless steel with painted  $\mathsf{FSC}^{\circledast}$  hardwood handles. Lifetime guarantee.

5

Tools are presented in a high-quality recyclable gift box

**Planting Trowel and Dibber** GRH/PTDIBASTER

RHS-endorsed hand tools. Stainless steel with painted FSC® hardwood handles. Lifetime guarantee.

Secateurs GRH/SCBOXASTER