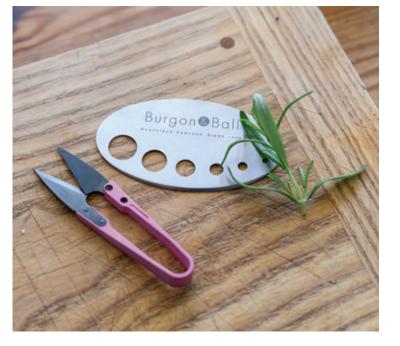

Tools are presented in a keepsake tin printed with the Asteraceae design

Herb Set

GRH/HTINASTER

Mini snips and herb stripper in a reusable storage tin. Ideal kit for cooks and gardeners.

Case Quantity 4

Herb Pots GRH/HPOTASTER