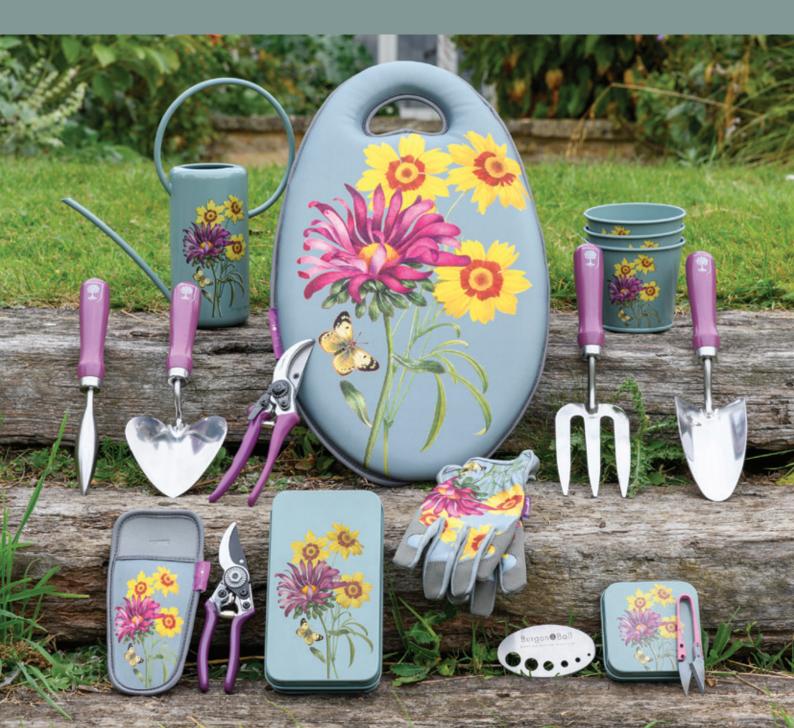

## Asteraceae Collection

The new Asteraceae design showcases late-blooming flowers from the daisy family, the stars of the garden in late summer and autumn. It features watercolour illustrations dating from circa 1810 painted by Caroline Maria Applebee, specially selected from the RHS Lindley Collections.

Butterfly engraving taken from the pattern features on the trowel and planting trowel

**Trowel and Fork** GRH/TFBOXASTER

RHS-endorsed hand tools. Stainless steel with painted  $\mathsf{FSC}^{\circledast}$  hardwood handles. Lifetime guarantee.

5

Tools are presented in a high-quality recyclable gift box

**Planting Trowel and Dibber** GRH/PTDIBASTER

RHS-endorsed hand tools. Stainless steel with painted FSC® hardwood handles. Lifetime guarantee.

Secateurs GRH/SCBOXASTER

Tools are presented in a keepsake tin printed with the Asteraceae design

Herb Set

GRH/HTINASTER

Mini snips and herb stripper in a reusable storage tin. Ideal kit for cooks and gardeners.

Case Quantity 4

Herb Pots GRH/HPOTASTER

Set of 3 pots, packaged in a stack. Sized for supermarket living herbs.

Case Quantity 4

**Pruner and Holster** GRH/PHTINASTER

RHS-endorsed pruner and patterned neoprene holster in a reusable storage tin. Pruner has high-carbon steel blade, lightweight alloy handles and a ten-year guarantee.

Case Quantity 4

Indoor Watering Can GRH/WCASTER

Elegant indoor watering can with slender spout for targeted pouring. Capacity 1.2L.

Case Quantity 4

Gloves GRH/GLOVEASTER

Soft, tough and hardwearing. Machine washable. One size.

Case Quantity 5

Kneelo<sup>®</sup> Kneeler GRH/KNASTER

Printed ultra-cushioned kneeler with memory foam technology.