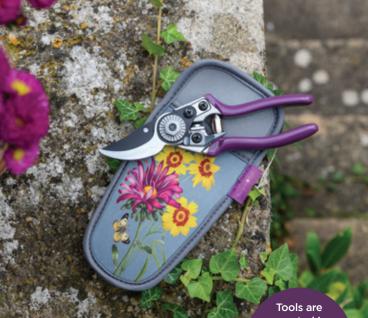

Set of 3 pots, packaged in a stack. Sized for supermarket living herbs.

Case Quantity 4

**Pruner and Holster** GRH/PHTINASTER

RHS-endorsed pruner and patterned neoprene holster in a reusable storage tin. Pruner has high-carbon steel blade, lightweight alloy handles and a ten-year guarantee.