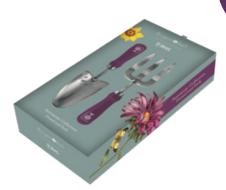

Butterfly engraving taken from the pattern features on the trowel and planting trowel

**Trowel and Fork** GRH/TFBOXASTER

RHS-endorsed hand tools. Stainless steel with painted  $\mathsf{FSC}^{\circledast}$  hardwood handles. Lifetime guarantee.