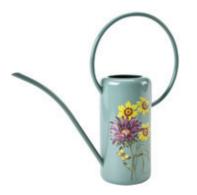

Case Quantity 4

Indoor Watering Can GRH/WCASTER

Elegant indoor watering can with slender spout for targeted pouring. Capacity 1.2L.

Case Quantity 4

Gloves GRH/GLOVEASTER

Soft, tough and hardwearing. Machine washable. One size.