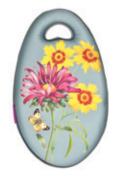

Case Quantity 5

Kneelo<sup>®</sup> Kneeler GRH/KNASTER

Printed ultra-cushioned kneeler with memory foam technology.

## Case Quantity 5

® The Royal Horticultural Society. Trade marks of The Royal Horticultural Society (Registered Charity No 222879/SC038262) used under licence from RHS Enterprises Limited.