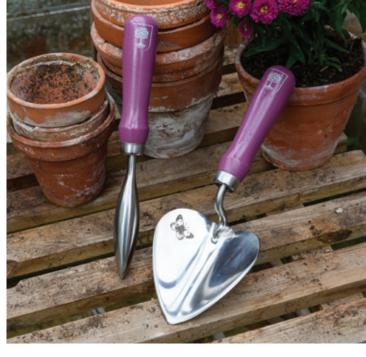

5

Tools are presented in a high-quality recyclable gift box

**Planting Trowel and Dibber** GRH/PTDIBASTER

RHS-endorsed hand tools. Stainless steel with painted FSC® hardwood handles. Lifetime guarantee.

Secateurs GRH/SCBOXASTER