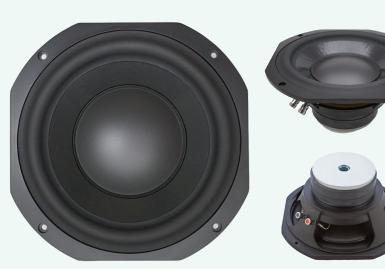

The SB2550 uses a heavy, doped cone, large rubber surround and a rigid plastic dustcap that can make high excursions with true piston movement. The stacked magnet assembly is rear vented for cooling and is deep enough to allow exceptional peak to peak travel well in excess of the substantial linear capability without bottoming out.

The design and construction of the SB2550 is dedicated to maximising no compromise sub bass reproduction.

Fs

Re

Le

Nominal Diameter **Power Rating** Frequency Range Nominal Impedance Voice Coil Diameter Voice Coil Height Voice Coil Layers Magnet Gap Height Linear Excursion (XMax) Maximum Excursion Volume Displacement Connection Chassis