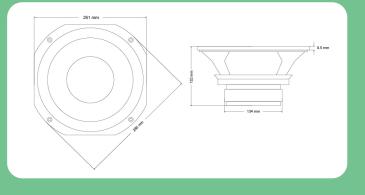

### Mounting Information

| Fixin<br>Fixin<br>From<br>Sugo<br>Dept<br>Total | Overall Diameter<br>Fixing Bolt Diameter<br>Fixing Holes<br>Front Mount Cut-out Diameter<br>Suggested Rebate Depth<br>Depth Below Front Flange<br>Total Depth<br>Weight |                                  | 268 n<br>4 x M<br>253 n<br>9.5 m<br>122.5<br>132 n | 285 mm<br>268 mm<br>4 x M5<br>253 mm<br>9.5 mm<br>122.5 mm<br>132 mm<br>5.8 Kgs |  |
|-------------------------------------------------|-------------------------------------------------------------------------------------------------------------------------------------------------------------------------|----------------------------------|----------------------------------------------------|---------------------------------------------------------------------------------|--|
| Sug                                             | gested Enclosure                                                                                                                                                        | es                               |                                                    |                                                                                 |  |
| Vent<br>Vent<br>Syste                           | me in Litres<br>diameter in Cm<br>length in Cm<br>em Q<br>5 Freq in Hz                                                                                                  | 10<br>Sealed<br>Box<br>0.7<br>55 | 30<br>7.5<br>44<br>10<br>30                        | 100<br>7.5<br>31<br>20<br>18                                                    |  |

### **Response Curve**

Dimensions

All rights reserved - Data subject to change - Revision 1.1 - Date 31/10/23

VOLT LOUDSPEAKERS LTD +44 (0) 1308 898763 info@voltloudspeakers.co.uk www.voltloudspeakers.co.uk