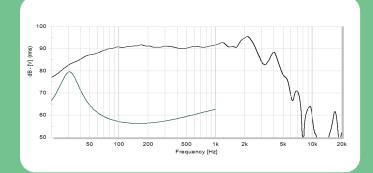

-----------------------------------------------------------|------------------------------|----------------------------------------------------------------------|------------------------------------|
| Suggested Enclo                                                                                                                                 | osures                       |                                                                      |                                    |
| Volume in Litres<br>Vent diameter in C<br>Vent length in Cm<br>System Q<br>-3dB Freq in Hz                                                      | 35<br>m 7.5<br>14<br>7<br>44 | 60<br>7.5<br>11<br>7<br>38                                           | 90<br>7.5<br>11<br>7<br>30         |

#### **Response Curve**



### Dimensions



All rights reserved - Data subject to change - Revision 1.1 - Date 31/10/23

VOLT LOUDSPEAKERS LTD +44 (0) 1308 898763 info@voltloudspeakers.co.uk www.voltloudspeakers.co.uk