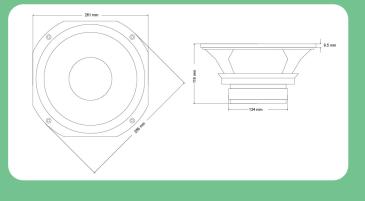

#### Mounting Information

| Overall Diameter<br>Fixing Bolt Diameter<br>Fixing Holes<br>Front Mount Cut-o<br>Suggested Rebate<br>Depth Below Front<br>Total Depth<br>Weight | ut Diameter<br>Depth         | 285 r<br>268 r<br>4 x N<br>253 r<br>9.5 m<br>109.5<br>119 r<br>4.9 K | nm<br>15<br>nm<br>1m<br>5 mm<br>nm |
|-------------------------------------------------------------------------------------------------------------------------------------------------|------------------------------|----------------------------------------------------------------------|------------------------------------|
| Suggested Enclo                                                                                                                                 | osures                       |                                                                      |                                    |
| Volume in Litres<br>Vent diameter in C<br>Vent length in Cm<br>System Q<br>-3dB Freq in Hz                                                      | 35<br>m 7.5<br>14<br>7<br>44 | 60<br>7.5<br>11<br>7<br>38                                           | 90<br>7.5<br>11<br>7<br>30         |

### Dimensions

All rights reserved - Data subject to change - Revision 1.1 - Date 31/10/23

VOLT LOUDSPEAKERS LTD +44 (0) 1308 898763 info@voltloudspeakers.co.uk www.voltloudspeakers.co.uk