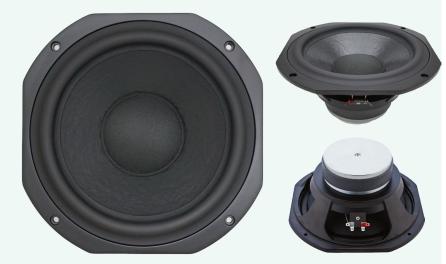

### **Studio Range**

**Applications:** Bass in **Studio Monitors** 

- 150 Watt (AES)
- Critically Doped Cone
- Symmetrical Field Magnet
- **Exceptional Bass Performance**
- Low Loss Mirrored Double Suspension
- Net Weight: 4.9 Kgs

The B251.8 features a symmetrical field magnet and long voice coil for large linear excursion capability. It also has double rear suspensions whose characteristics are matched to that of the motor assembly for stability and linearity at high drive levels. An extended centre pole is utilised to minimise distortion inducing inductance swing at high power levels. The Thiele-Small parameters are optimised for bass extension.