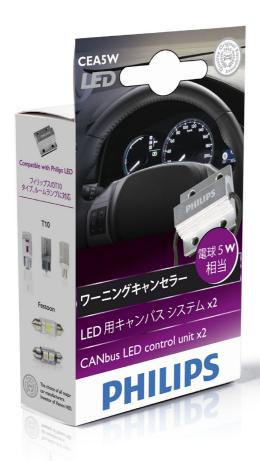

### LED warning canceller

Some vehicles equipped with CANBus controller system may cause flashing and dash errors if you install LED bulbs. Use Philips CEA5W warning canceller to remove those error signals.

#### **Product description**

- Application: Front position, Room lamp
- Technology: LED

- Type: LED warning canceller 5W
  Range: LED warning canceller
  Designation: CEA 12956 12V 5W X2
  Homologation ECE: NO

#### **Electrical characteristics**

- Voltage: 12 V
- Wattage: 5 W