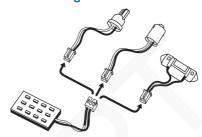

#### Easy wire clip on

· Easy wire clip on

#### Easy wire clip on Easy wire clip on

**LED** warning canceller

In some vehicles that are equipped with a CANbus control system, the installation of LED bulbs may cause error signals on the dashboard. By using Philips LED warning cancellers, you will avoid those error signals caused by the failure diagnostic of the CANbus system.