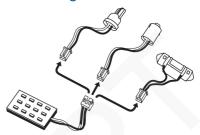

### **LED** warning canceller

In some vehicles that are equipped with a CANbus control system, the installation of LED bulbs may cause error signals on the dashboard. By using Philips LED warning cancellers, you will avoid those error signals caused by the failure diagnostic of the CANbus system.