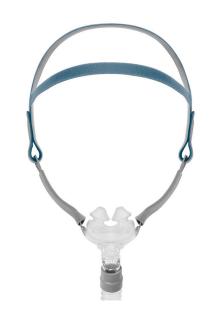

### Rio II™

The Rio II™ stands apart from other masks weighing in at only 2.3 ounces, headgear included, making it the lightest mask on the market.

One piece cushion construction makes it ideally suited for resupply with very simple cushion replacement. It's unique rotating ball in socket swivel offer true freedom of movement.

# **Ergonomically Designed**

#### Item#

RII1000 - Rio II™ Nasal Pillows Interface-All Size Kit