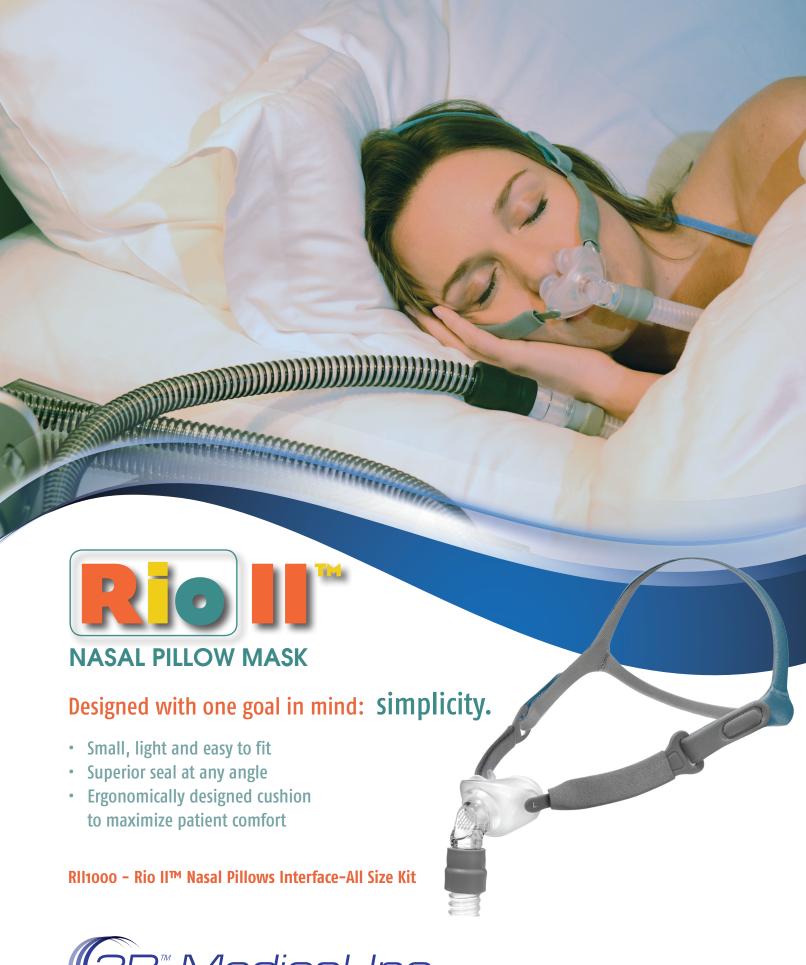

### Rio II™

The Rio II™ stands apart from other masks weighing in at only 2.3 ounces, headgear included, making it the lightest mask on the market.

One piece cushion construction makes it ideally suited for resupply with very simple cushion replacement. It's unique rotating ball in socket swivel offer true freedom of movement.

#### Item#

RII1000 - Rio II™ Nasal Pillows Interface-All Size Kit