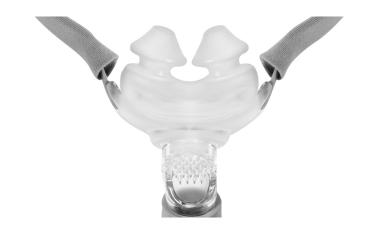

## **Replacement Parts**

RII3001 - Rio II™ Nasal Pillows - Replacement Cushion - SMALL

RII3002 - Rio II™ Nasal Pillows - Replacement Cushion - MEDIUM

RII3003 - Rio II™ Nasal Pillows - Replacement Cushion - LARGE