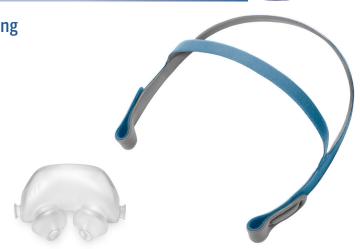

### Rio II™

The Rio II™ stands apart from other masks weighing in at only 2.3 ounces, headgear included, making it the lightest mask on the market.

One piece cushion construction makes it ideally suited for resupply with very simple cushion replacement. It's unique rotating ball in socket swivel offer true freedom of movement.



# **Ergonomically Designed**





#### Item#

RII1000 - Rio II™ Nasal Pillows Interface-All Size Kit

## **Replacement Parts**

RII3001 - Rio II™ Nasal Pillows - Replacement Cushion - SMALL

RII3002 - Rio II™ Nasal Pillows - Replacement Cushion - MEDIUM

RII3003 - Rio II™ Nasal Pillows - Replacement Cushion - LARGE

RII2001 - Rio II™ Replacement Headgear



#### 3B Medical, Inc.

Add: 799 Overlook Drive, Winter Haven FL 33884
Tel: 863-226-6285 Fax: 863-226-6284 www.3Bproducts.com