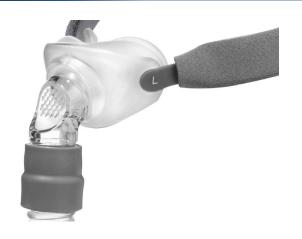

### Rio II™

The Rio II™ stands apart from other masks weighing in at only 2.3 ounces, headgear included, making it the lightest mask on the market.

One piece cushion construction makes it ideally suited for resupply with very simple cushion replacement. It's unique rotating ball in socket swivel offer true freedom of movement.