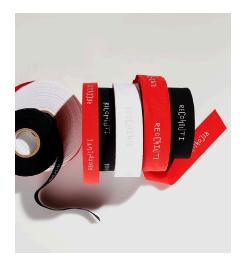

### 4 Choose a Ribbon

#### **Recchiuti Branded Ribbons**

Red woven ribbon with white Recchiuti logo White woven ribbon with champagne Recchiuti logo Black woven ribbon with white Recchiuti logo

#### **Personalized Ribbons**

Create your own custom satin ribbon with a special message or company logo.