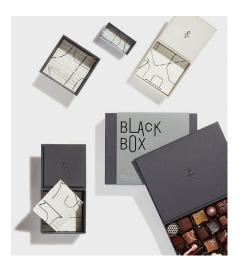

### Choose Box Type

2 piece ebony Amenity Box with clear top 4 piece ebony Amenity Box with clear top 4 piece ebony Amenity Box with hinged lid 9 piece gray Amenity Box with hinged lid Custom Black Boxes

#### **Truffle Box Pricing**

- 2-Piece ebony Amenity Box with clear lid \$11 each
- 4-Piece ebony Amenity Box with clear lid \$16 each
- 4-Piece ebony Amenity Box with hinged lid \$18 each
- 9-Piece gray Amenity Box with hinged lid \$32 each