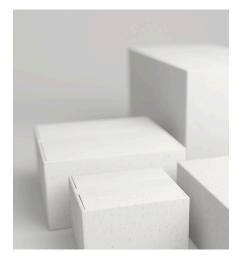

### Choose Box Type

2 piece ebony Amenity Box with clear top 4 piece ebony Amenity Box with clear top 4 piece ebony Amenity Box with hinged lid 9 piece gray Amenity Box with hinged lid Custom Black Boxes

#### **Truffle Box Pricing**

- 2-Piece ebony Amenity Box with clear lid \$11 each
- 4-Piece ebony Amenity Box with clear lid \$16 each
- 4-Piece ebony Amenity Box with hinged lid \$18 each
- 9-Piece gray Amenity Box with hinged lid \$32 each