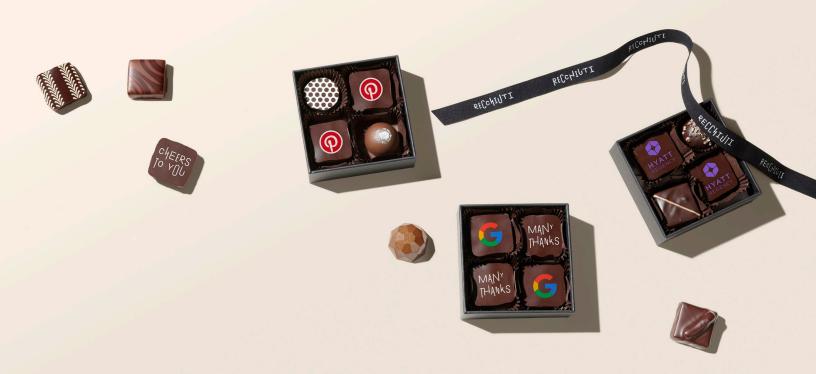

## Create Custom Gifts

Company logos, personal messages, life milestones they're all more memorable when set atop a piece of artisan chocolate. Provide your own image or choose from our in-house selection of images.

### 3 Add an Image

Personalize your truffles with a custom design or choose from our in-house gallery.

Customizable truffle flavors include: Burnt Caramel, Force Noir, Lemon Verbena, Spring Jasmine Tea, Triple Sesame Praline, Currant Cognac, Coconut Marzipan, Banana Caramel.

#### **Recchiuti Branded Ribbons**

Red woven ribbon with white Recchiuti logo White woven ribbon with champagne Recchiuti logo Black woven ribbon with white Recchiuti logo

#### **Personalized Ribbons**

Create your own custom satin ribbon with a special message or company logo.