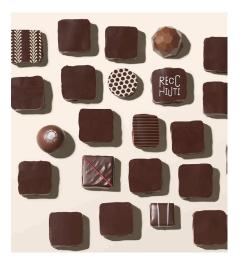

# **Truffle Flavors**

Fill your box with a selection of our best-selling confection flavors.

Banana Caramel

Customizable

Bergamot Tea

Butterscotch Caramel

**Burnt Caramel** 

Customizable

Cappuccino

Cardamom Nougat

**Cassis Strata** 

**Coconut Marzipan** 

**Currant Cognac** 

Customizable

Dark Chocolate Caramel

Fleur de Sel Caramel

Force Noir

Customizable

Honeycomb

Lavender Vanilla

Lemon Verbena

Customizable

Peppermint Tea

Sesame Nougat

Spring Jasmine Теа Customizable

Star Anise & Pink Peppercorn

Triple Sesame Praline

Customizable