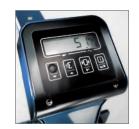

#### **Features**

- Ergonomic safety control handle for one-hand operation of lifting, driving and lowering.
- Ergonomic rubber control handle for safe handling.
- Measuring range from 0 up to 2000 kg in 1 kg steps.
- Easy to read LCD display.
- Accuracy +/- 0.1 % of the end value.
- The readings start at 1.0 kg.
- The weighing system is calibrated at the factory.
- The system is designed for simple weighing jobs, such as batching or filling processes.
- Low maintenance hydraulic pump with hard chromium plated piston and pressure relief valve.
- Frame and forks in robust steel construction, adjustable connecting rods, especially hardened axles and the high quality powder coating ensure a long life expectancy.
- Steering angle of 105 degree to each side for easy handling in confined spaces.