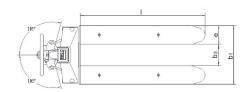

## Technical data model HU W-20 S

| Model                             | HU W 20 S         |
|-----------------------------------|-------------------|
| ArtNo.                            | 040016431         |
| Capacity, kg                      | 2000              |
| Load center c, mm                 | 600               |
| Weight, kg                        | 129               |
| Tyre type <sup>1</sup>            | PUR/PUR           |
| Steering rollers D, mm            | 180x50            |
| Load rollers D1, mm               | 74×70             |
| Number of wheels/load rollers     | 2/4               |
| Stroke h2, mm                     | 110               |
| Lifting height h3, mm             | 195               |
| Height of control handle h14, mm  | 1210              |
| Fork height lowered h13, mm       | 85                |
| Overall length L1, mm             | 1580              |
| Fork height s, mm                 | 50                |
| Fork width e, mm                  | 180               |
| Fork length I, mm                 | 1150              |
| Outside dimension of forks b1, mm | 570               |
| Inside dimension of forks b3, mm  | 210               |
| Ground clearance m1, mm           | 35                |
| Turning circle radius, mm         | 1330              |
| Ambient temperature               | -10°C up to +40°C |