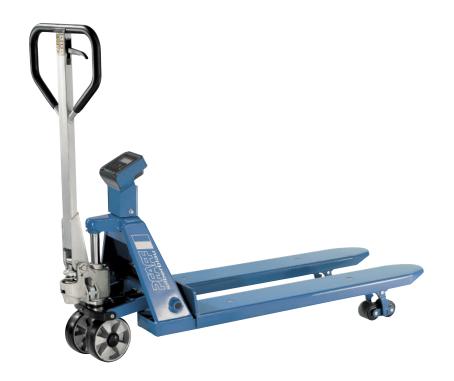

# Hand pallet truck with weighing system model HU W-20 S SILVERLINE

## Capacity 2000kg

For transportation and weighing of palletised goods and box pallets.

#### **Features**

- Ergonomic safety control handle for one-hand operation of lifting, driving and lowering.
- Ergonomic rubber control handle for safe handling.
- Measuring range from 0 up to 2000 kg in 1 kg steps.
- Easy to read LCD display.
- Accuracy +/- 0.1 % of the end value.
- The readings start at 1.0 kg.
- The weighing system is calibrated at the factory.
- The system is designed for simple weighing jobs, such as batching or filling processes.
- Low maintenance hydraulic pump with hard chromium plated piston and pressure relief valve.
- Frame and forks in robust steel construction, adjustable connecting rods, especially hardened axles and the high quality powder coating ensure a long life expectancy.
- Steering angle of 105 degree to each side for easy handling in confined spaces.