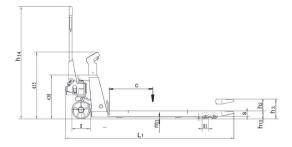

## Technical data model HU W-20 S

| Model                             | HU W 20 S         |
|-----------------------------------|-------------------|
| ArtNo.                            | 040016431         |
| Capacity, kg                      | 2000              |
| Load center c, mm                 | 600               |
| Weight, kg                        | 129               |
| Tyre type <sup>1</sup>            | PUR/PUR           |
| Steering rollers D, mm            | 180x50            |
| Load rollers D1, mm               | 74×70             |
| Number of wheels/load rollers     | 2/4               |
| Stroke h2, mm                     | 110               |
| Lifting height h3, mm             | 195               |
| Height of control handle h14, mm  | 1210              |
| Fork height lowered h13, mm       | 85                |
| Overall length L1, mm             | 1580              |
| Fork height s, mm                 | 50                |
| Fork width e, mm                  | 180               |
| Fork length I, mm                 | 1150              |
| Outside dimension of forks b1, mm | 570               |
| Inside dimension of forks b3, mm  | 210               |
| Ground clearance m1, mm           | 35                |
| Turning circle radius, mm         | 1330              |
| Ambient temperature               | -10°C up to +40°C |