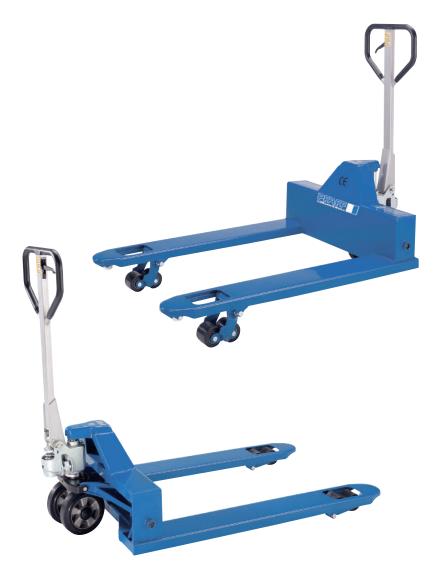

## Hand pallet truck SILVERLINE with a smaller or a wider loading width

## Capacity 1500 - 2500 kg

For the professional transportation of special pallets, e.g. brickyard pallets or american pallets.

## Features

- Ergonomic safety control handle for one-hand operation of lifting, driving and lowering.
- Ergonomic rubber control handle for safe handling.
- Low maintenance high performance hydraulic pump with hard chromium plated piston and pressure relief valve.

• Frame and forks in robust steel construction, adjust-

- able connecting rods, especially hardened axles and the high quality powder coating ensure a long life expectancy.
- Steering angle of 105 degree to each side for easy handling in confined spaces.