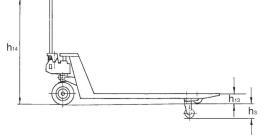

## Technical data hand pallet truck SILVERLINE

| Model                             | HU 15-115 TP | HU 20-115 BTS | HU 25-115 BTS |
|-----------------------------------|--------------|---------------|---------------|
| Model                             | HU 15-115 IP | HU 20-115 BIS | HU 23-115 BIS |
| ArtNo.                            | 040006498    | 034527132     | 21225457      |
| Capacity, kg                      | 1500         | 2000          | 2500          |
| Weight, kg                        | 80           | 86            | 73            |
| Tyre type <sup>1</sup>            | PUR/PUR      | VG/PUR        | VG/PUR        |
| Steering rollers, mm              | 200x50       | 200x50        | 200 x 50      |
| Load rollers, mm                  | 82x70        | 82x70         | 80 x 70       |
| Stroke h3, mm                     | 115          | 115           | 115           |
| Height of control handle h14, mm  | 1200         | 1200          | 1230          |
| Fork height lowered h13, mm       | 85           | 85            | 85            |
| Fork width e, mm                  | 160          | 160           | 160           |
| Fork length I, mm                 | 1150         | 1150          | 1150          |
| Outside dimension of forks b1, mm | 450          | 850           | 685           |
|                                   |              |               |               |