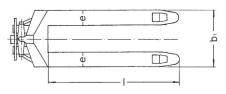

## Technical data hand pallet truck SILVERLINE

| Model                             | HU 15-115 TP | HU 20-115 BTS | HU 25-115 BTS |
|-----------------------------------|--------------|---------------|---------------|
| Model                             | HU 15-115 IP | HU 20-115 BIS | HU 23-115 BIS |
| ArtNo.                            | 040006498    | 034527132     | 21225457      |
| Capacity, kg                      | 1500         | 2000          | 2500          |
| Weight, kg                        | 80           | 86            | 73            |
| Tyre type <sup>1</sup>            | PUR/PUR      | VG/PUR        | VG/PUR        |
| Steering rollers, mm              | 200x50       | 200x50        | 200 x 50      |
| Load rollers, mm                  | 82x70        | 82x70         | 80 x 70       |
| Stroke h3, mm                     | 115          | 115           | 115           |
| Height of control handle h14, mm  | 1200         | 1200          | 1230          |
| Fork height lowered h13, mm       | 85           | 85            | 85            |
| Fork width e, mm                  | 160          | 160           | 160           |
| Fork length I, mm                 | 1150         | 1150          | 1150          |
| Outside dimension of forks b1, mm | 450          | 850           | 685           |
|                                   |              |               |               |