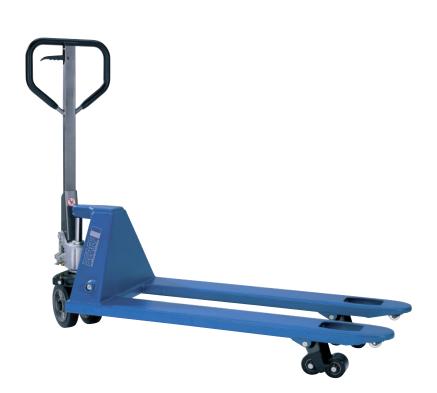

## Hand pallet truck with quick-lift model HU 20-115 QLTP PROLINE

## Capacity 2000kg

For quick lifting and professional transportation of palletised goods and box pallets under demanding conditions.

## Features

- Ergonomic safety control handle for one-hand operation of lifting, driving and lowering.
- Ergonomic rubber control handle for safe handling.
- Low maintenance high performance hydraulic pump with hard chromium plated piston and pressure relief valve.
- Quick-lift function for loads up to 200 kg for quick lifting of the load.
- Frame and forks in robust steel construction, adjustable connecting rods, especially hardened axles and the high quality powder coating ensure a long life expectancy.
- Steering angle of 105 degree to each side for easy handling in confined spaces.