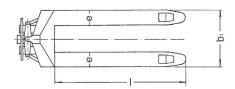

## Technical data model HU 20-115 QLTP

| Model                             | HU 20-115 QLTP |
|-----------------------------------|----------------|
| ArtNo.                            | 034527125      |
| Capacity, kg                      | 2000           |
| Weight, kg                        | 86             |
| Tyre type <sup>1</sup>            | VG/PUR         |
| Steering rollers, mm              | 200x50         |
| Load rollers, mm                  | 82x70          |
| Stroke h3, mm                     | 115            |
| Height of control handle h14, mm  | 1200           |
| Fork height lowered h13, mm       | 85             |
| Fork width e, mm                  | 160            |
| Fork length I, mm                 | 1150           |
| Outside dimension of forks b1, mm | 540            |
|                                   |                |