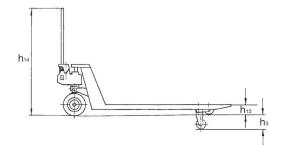

## Technical data model HU 20-115 QLTP

| Model                             | HU 20-115 QLTP |
|-----------------------------------|----------------|
| ArtNo.                            | 034527125      |
| Capacity, kg                      | 2000           |
| Weight, kg                        | 86             |
| Tyre type <sup>1</sup>            | VG/PUR         |
| Steering rollers, mm              | 200x50         |
| Load rollers, mm                  | 82x70          |
| Stroke h3, mm                     | 115            |
| Height of control handle h14, mm  | 1200           |
| Fork height lowered h13, mm       | 85             |
| Fork width e, mm                  | 160            |
| Fork length I, mm                 | 1150           |
| Outside dimension of forks b1, mm | 540            |
|                                   |                |