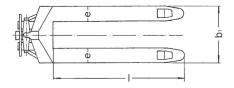

#### Technical data model 25-115 FBTP

| Model                             | HU 25-115 FBTP |
|-----------------------------------|----------------|
| ArtNo.                            | 034527135      |
| Capacity, kg                      | 2500           |
| Weight, kg                        | 86             |
| Tyre type <sup>1</sup>            | VG/PUR         |
| Steering rollers, mm              | 200 x 50       |
| Load rollers, mm                  | 82x70          |
| Stroke h3, mm                     | 115            |
| Height of control handle h14, mm  | 1200           |
| Fork height lowered h13, mm       | 85             |
| Fork width e, mm                  | 160            |
| Fork length I, mm                 | 1150           |
| Outside dimension of forks b1, mm | 540            |