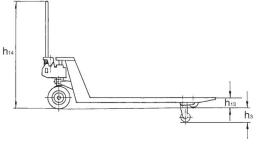

#### Technical data model 25-115 FBTP

| Model                             | HU 25-115 FBTP |
|-----------------------------------|----------------|
| ArtNo.                            | 034527135      |
| Capacity, kg                      | 2500           |
| Weight, kg                        | 86             |
| Tyre type <sup>1</sup>            | VG/PUR         |
| Steering rollers, mm              | 200 x 50       |
| Load rollers, mm                  | 82x70          |
| Stroke h3, mm                     | 115            |
| Height of control handle h14, mm  | 1200           |
| Fork height lowered h13, mm       | 85             |
| Fork width e, mm                  | 160            |
| Fork length I, mm                 | 1150           |
| Outside dimension of forks b1, mm | 540            |