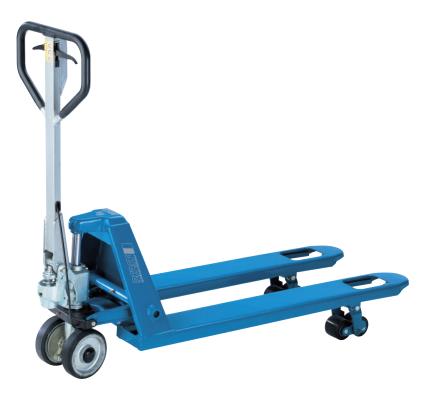

## Hand pallet truck with driving and parking brake model HU 25-115 FBTP PROLINE

### Capacity 2500kg

For the professional transportation of palletised goods and box pallets, on ramps, ascending slopes and on lorries.

#### Features

- Ergonomic safety control handle for one-hand operation of lifting, driving and lowering.
- Ergonomic rubber control handle for safe handling.
- Driving and park brake comfortably operated from the control handle.
- Low maintenance high performance hydraulic pump with hard chromium plated piston and pressure relief valve.
- Frame and forks in robust steel construction, adjustable connecting rods, especially hardened axles and the high quality powder coating ensure a long life expectancy.
- Steering angle of 105 degree to each side for easy handling in confined spaces.