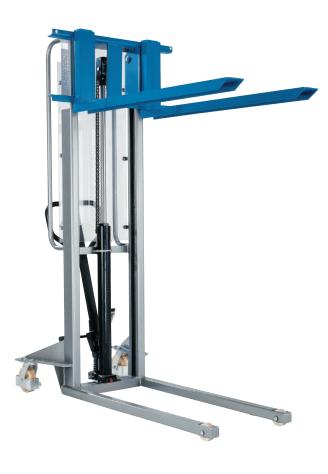

## Manual drive stacker with manual-hydraulic lift model HV 0516

#### Capacity 500 kg

Ideal for the occasional, internal application of stacking and transporting of palletised goods, loading and unloading of shelves and lorries.

#### Features

- Ergonomic safety control handle for one-hand operation of lifting, driving and lowering.
- Handlebars for easy operation.
- Lowering speed can be finely metered for sensitive lowering of the load.
- Single-acting hand pump with increased lift per handle stroke.
- Robust mast construction with hard chromium plated piston.
- Steering roller with brake for safe parking of the hand stacker.