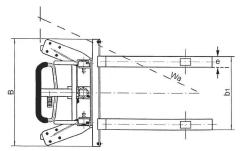

### Technical data model HV 0516

| Model                                              | HV 0516   |
|----------------------------------------------------|-----------|
| ArtNo.                                             | 040005551 |
| Capacity, kg                                       | 500       |
| Load center c, mm                                  | 600       |
| Wheelbase y, mm                                    | 1630      |
| Weight, kg                                         | 160       |
| Tyre type <sup>1</sup>                             | PUR/PUR   |
| Steering rollers, mm                               | 150x40    |
| Load rollers, mm                                   | 80 x 35   |
| Number of wheels/load rollers                      | 2/2       |
| Height, mast retracted h1, mm                      | 2000      |
| Free lift h2, mm                                   | 1520      |
| Stroke h3, mm                                      | 1520      |
| Height, mast extended h4, mm                       | 2000      |
| Lifting height max. h3+h13, mm                     | 1600      |
| Fork height lowered h13, mm                        | 90        |
| Overall length L1, mm                              | 1750      |
| Length incl. apron L2, mm                          | 480       |
| Overall width B, mm                                | 830       |
| Fork height s, mm                                  | 50        |
| Fork width e, mm                                   | 120       |
| Fork length I, mm                                  | 1150      |
| Outside dimension of forks adjustable up to b1, mm | 270/810   |
| Ground clearance m1, mm                            | 25        |
| Turning circle radius Wa, mm                       | 1500      |
| Lift per one crank rotation with/without load, mm  | 40        |
| <sup>1</sup> PUR Polyurethane                      |           |