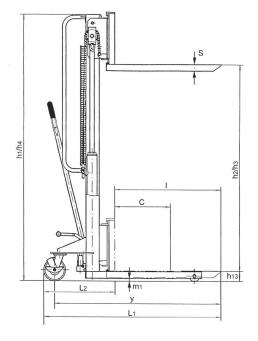

### Technical data model HV 0516

| Model                                              | HV 0516   |
|----------------------------------------------------|-----------|
| ArtNo.                                             | 040005551 |
| Capacity, kg                                       | 500       |
| Load center c, mm                                  | 600       |
| Wheelbase y, mm                                    | 1630      |
| Weight, kg                                         | 160       |
| Tyre type <sup>1</sup>                             | PUR/PUR   |
| Steering rollers, mm                               | 150x40    |
| Load rollers, mm                                   | 80 x 35   |
| Number of wheels/load rollers                      | 2/2       |
| Height, mast retracted h1, mm                      | 2000      |
| Free lift h2, mm                                   | 1520      |
| Stroke h3, mm                                      | 1520      |
| Height, mast extended h4, mm                       | 2000      |
| Lifting height max. h3+h13, mm                     | 1600      |
| Fork height lowered h13, mm                        | 90        |
| Overall length L1, mm                              | 1750      |
| Length incl. apron L2, mm                          | 480       |
| Overall width B, mm                                | 830       |
| Fork height s, mm                                  | 50        |
| Fork width e, mm                                   | 120       |
| Fork length I, mm                                  | 1150      |
| Outside dimension of forks adjustable up to b1, mm | 270/810   |
| Ground clearance m1, mm                            | 25        |
| Turning circle radius Wa, mm                       | 1500      |
| Lift per one crank rotation with/without load, mm  | 40        |
| <sup>1</sup> PUR Polyurethane                      |           |