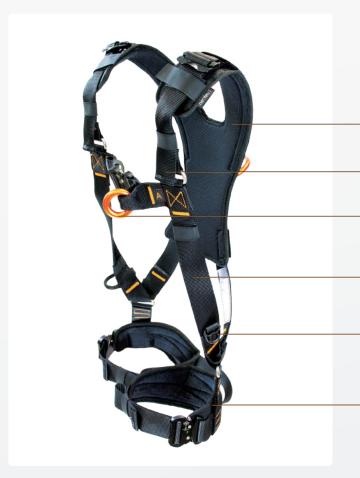

# FULL BODY HARNESS VIT'O

neofeu.com

REF.
NUS77A /P /EX /EXP

\*In seul métier l'antichute

CERTIFICATION: EN 361:2002 / EN 1497:2007 / REGULATION: 2016 / 425

Ergonomic and high density back pad

Shoulder straps adjustment pulling downwards

Aluminum front O ring

Water repellent webbing with fall indicator

Tool holders

Padded leg straps with adjustment through automatic buckles

Orange coated back D ring

Automatic aluminum buckles with locking indicator