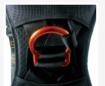

Aluminum front O ring

Water repellent webbing with fall indicator

Tool holders

Padded leg straps with adjustment through automatic buckles

Orange coated back D ring

Automatic aluminum buckles with locking indicator

Activated fall indicator

Water repellent webbing