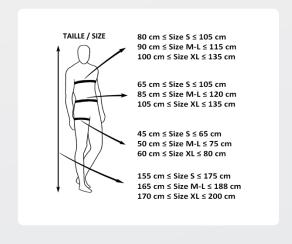

# **TECHNICAL SPECIFICATIONS**

- Tested to 140 kg
- Water repellent webbing in polyester 44 mm (R≥25 kN)
- Shoulder straps adjustment pulling downwards with steel black epoxy coated quick buckles male/female
- Chest strap 44 mm with automatic front buckle
- Drop indicator showing at 300 daN
- Comfort pads on legs
- Static resistance ≥ 15 kN
- Weight : 1,2 kg Standard models :
- Without back pad Réf. NUS77A
- With back pad Réf NUS77AP