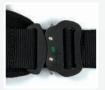

Aluminum front O ring

Water repellent webbing with fall indicator

Tool holders

Padded leg straps with adjustment through automatic buckles

Orange coated back D ring

Automatic aluminum buckles with locking indicator