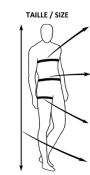

### DESCRIPTION

Full body harness and rescue harness NUS65A, offers safety and comfort of use through its automatic buckles on legs and quick buckles on shoulders for easy adjustment.

80 cm ≤ Size S ≤ 105 cm 90 cm ≤ Size M-L ≤ 115 cm 100 cm ≤ Size XL ≤ 135 cm

65 cm ≤ Size S ≤ 105 cm 85 cm ≤ Size M-L ≤ 120 cm 105 cm ≤ Size XL ≤ 135 cm

45 cm ≤ Size S ≤ 65 cm 50 cm  $\leq$  Size M-L  $\leq$  75 cm 60 cm ≤ Size XL ≤ 80 cm

155 cm ≤ Size S ≤ 175 cm 165 cm ≤ Size M-L ≤ 188 cm 170 cm ≤ Size XL ≤ 200 cm