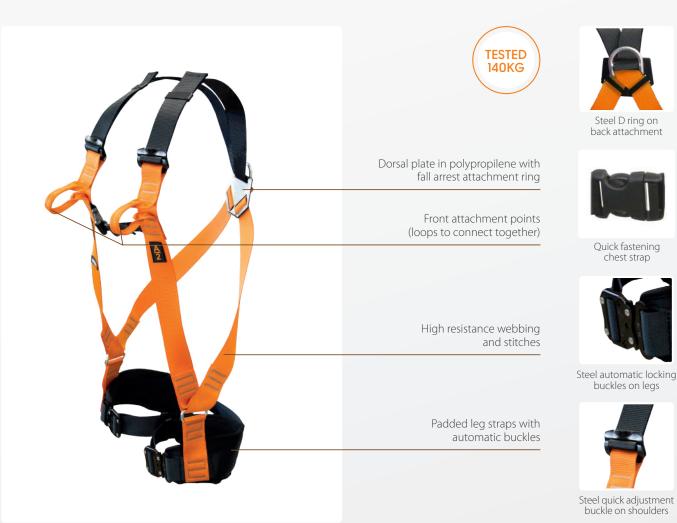

#### **TECHNICAL SPECIFICATIONS**

- Main webbing in polyester wide 45 mm ( $R \ge 22$  kN)
- Secondary chest strap elastic, wide 25 mm
- Black epoxy coated buckles on shoulders and legs
- Padded leg straps for better comfort
- Static resistance ≥ 15 kN
- Weight : 1,2 kg

### DESCRIPTION

Full body harness and rescue harness NUS65A, offers safety and comfort of use through its automatic buckles on legs and quick buckles on shoulders for easy adjustment.

80 cm ≤ Size S ≤ 105 cm 90 cm ≤ Size M-L ≤ 115 cm 100 cm ≤ Size XL ≤ 135 cm