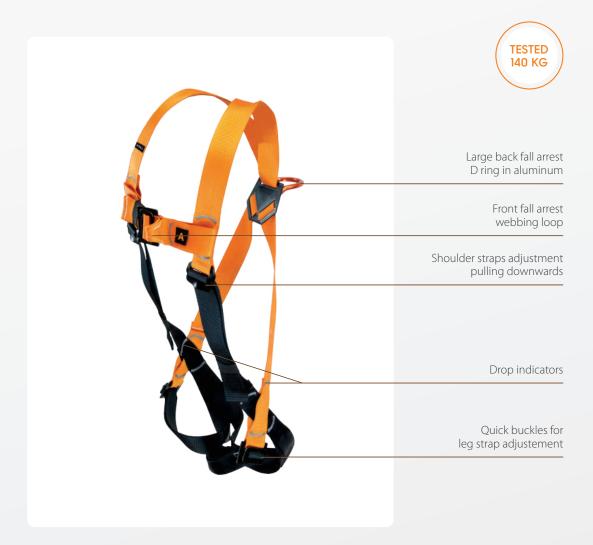

## TECHNICAL SPECIFICATIONS

- Tested to 140 kg
- Webbing in polyester 44 mm (R≥25 kN)
- Shoulder straps adjustment pulling downwards with black zinc plated quick buckles male/female
- Chest strap 44 mm and legs straps adjustment through black zinc plated quick buckles
- Drop indicators showing at 300 daN
- Static resistance ≥ 15 kN
- · Weight: 1 kg

### **DESCRIPTION**

Fullbody harness bicolor in polyester webbing with 2 fall arrest attachment points: 1 front loop and 1 back large aluminum D ring. Easy to adjust with slide buckles on shoulder straps, pulling downwards and quick buckles on legs. It is fitted with 2 fall indicators.