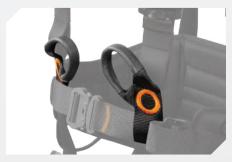

fall protection only

### **ILE'O**

REF. NUS140



# FALL ARREST AND RESCUE HARNESS WITH WORK POSITIONING BELT AND PIVOTING RINGS





**REGULATION** 

**CERTIFICATION** 

neofeu.com

2016 / 425

EN 361:2002 EN 358:2018 EN 1497:2007 EN 813:1997



### **COMFORT / ACCESSORIES**



REMOVABLE BACK PAD WITH BREATHABLE 3D FABRIC



LARGE LEGS AND POSITIONING BELT WITH BREATHABLE 3D FABRIC



AUTOMATIC ALUMINUM BUCKLES WITH LOCKING INDICATOR



TOOL HOLDERS(X2) + LARGE TEXTILE STRINGS FOR TOOL HOLDING (X3)



**REMOVABLE LANYARD HOLDER (X2)** 

### **ATTACHMENT POINTS**



FRONT FALL ARREST ATTACHMENT POINT WITH WEBBING LOOPS TO LINK



BACK FALL ARREST ATTACHMENT POINT WITH ALUMINUM D RING



VENTRAL SUSPENSION ATTACHMENT POINTS BY WEBBING LOOPS TO LINK



LATERAL ATTACHMENT POINTS WITH ALUMINUM PIVOTING D RING FOR WORK POSITIONING

### **SAFETY**



**DROP INDICATORS** 



## TECHNICAL SPECIFICATIONS

- Water repellent webbing in polyester 44 mm (R ≥ 25 kN)
- Adjustment of shoulder straps, belt and leg straps height through quick buckles
- Chest strap 44 mm with automatic aluminum front buckle
- Back D ring in anodised forged aluminium
- Lateral attachment points with forged aluminum pivoting D ring for work positioning
- Front suspension and sternal attachment points on webbing loops to connect together
- Large legs with breathable 3D fabric and automatic alu buckle
- Large positioning belt with breathable 3D fabric, adjustable on height with 3 large textile strings for too