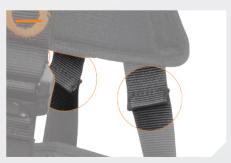

LATERAL ATTACHMENT POINTS WITH ALUMINUM PIVOTING D RING FOR WORK POSITIONING

## TECHNICAL SPECIFICATIONS

- Water repellent webbing in polyester 44 mm (R ≥ 25 kN)
- Adjustment of shoulder straps, belt and leg straps height through quick buckles
- Chest strap 44 mm with automatic aluminum front buckle
- Back D ring in anodised forged aluminium
- Lateral attachment points with forged aluminum pivoting D ring for work positioning
- Front suspension and sternal attachment points on webbing loops to connect together
- Large legs with breathable 3D fabric and automatic alu buckle
- Large positioning belt with breathable 3D fabric, adjustable on height with 3 large textile strings for tool holding
- Removable back pad with breathable 3D fabric to facilitate the donning of the harness and increase the comfort of the user
- Drop indicator showing at 300 daN
- Static resistance ≥ 15kN
- · Weight: 2,5 kg