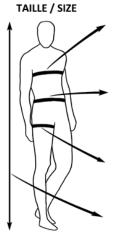

### **SIZES**

80 cm ≤ Size S ≤ 105 cm 90 cm ≤ Size M-L ≤ 115 cm 100 cm ≤ Size XL ≤ 135 cm

65 cm ≤ Size S ≤ 105 cm 85 cm ≤ Size M-L ≤ 120 cm 105 cm ≤ Size XL ≤ 130 cm

45 cm ≤ Size S ≤ 65 cm 50 cm ≤ Size M-L ≤ 75 cm 60 cm ≤ Size XL ≤ 80 cm

155 cm ≤ Size S ≤ 175 cm 165 cm ≤ Size M-L ≤ 188 cm 170 cm ≤ Size XL ≤ 200 cm