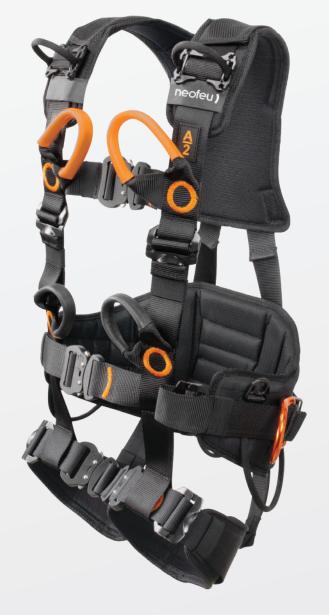

# FALL ARREST AND RESCUE HARNESS WITH WORK POSITIONING BELT AND PIVOTING RINGS

**REGULATION** 

**CERTIFICATION** 

neofeu.com

2016 / 425

EN 361:2002 EN 358:2018 EN 1497:2007 EN 813:1997

### **COMFORT / ACCESSORIES**

REMOVABLE BACK PAD WITH BREATHABLE 3D FABRIC

LARGE LEGS AND POSITIONING BELT WITH BREATHABLE 3D FABRIC

AUTOMATIC ALUMINUM BUCKLES WITH LOCKING INDICATOR

TOOL HOLDERS(X2) + LARGE TEXTILE STRINGS FOR TOOL HOLDING (X3)

### **ATTACHMENT POINTS**

FRONT FALL ARREST ATTACHMENT POINT WITH WEBBING LOOPS TO LINK

BACK FALL ARREST ATTACHMENT POINT WITH ALUMINUM D RING

VENTRAL SUSPENSION ATTACHMENT POINTS BY WEBBING LOOPS TO LINK

LATERAL ATTACHMENT POINTS WITH ALUMINUM PIVOTING D RING FOR WORK POSITIONING

## TECHNICAL SPECIFICATIONS

- Water repellent webbing in polyester 44 mm (R ≥ 25 kN)
- Adjustment of shoulder straps, belt and leg straps height through quick buckles
- Chest strap 44 mm with automatic aluminum front buckle
- Back D ring in anodised forged aluminium
- Lateral attachment points with forged aluminum pivoting D ring for work positioning
- Front suspension and sternal attachment points on webbing loops to connect together
- Large legs with breathable 3D fabric and automatic alu buckle
- Large positioning belt with breathable 3D fabric, adjustable on height with 3 large textile strings for tool holding
- Removable back pad with breathable 3D fabric to facilitate the donning of the harness and increase the comfort of the user
- Drop indicator showing at 300 daN
- Static resistance ≥ 15kN
- · Weight: 2,5 kg