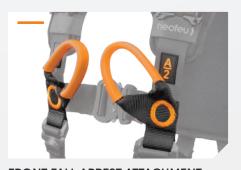

### **ATTACHMENT POINTS**

FRONT FALL ARREST ATTACHMENT POINT WITH WEBBING LOOPS TO LINK

BACK FALL ARREST ATTACHMENT POINT WITH ALUMINUM D RING

VENTRAL SUSPENSION ATTACHMENT POINTS BY WEBBING LOOPS TO LINK