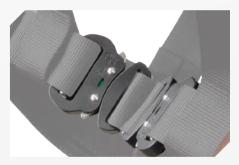

### **COMFORT / ACCESSORIES**

REMOVABLE BACK PAD WITH BREATHABLE 3D FABRIC

LARGE LEGS AND POSITIONING BELT WITH BREATHABLE 3D FABRIC

AUTOMATIC ALUMINUM BUCKLES WITH LOCKING INDICATOR

TOOL HOLDERS(X2) + LARGE TEXTILE STRINGS FOR TOOL HOLDING (X3)

## TECHNICAL SPECIFICATIONS

- Water repellent webbing in polyester 44 mm (R ≥ 25 kN)
- Adjustment of shoulder straps, belt and leg straps height through quick buckles
- Chest strap 44 mm with automatic aluminum front buckle
- Back D ring in anodised forged aluminium
- Lateral attachment points with forged aluminum pivoting D ring for work positioning
- Front suspension and sternal attachment points on webbing loops to connect together
- Large legs with breathable 3D fabric and automatic alu buckle
- Large positioning belt with breathable 3D fabric, adjustable on height with 3 large textile strings for tool holding
- Removable back pad with breathable 3D fabric to facilitate the donning of the harness and increase the comfort of the user
- Drop indicator showing at 300 daN
- Static resistance ≥ 15kN
- · Weight: 2,5 kg