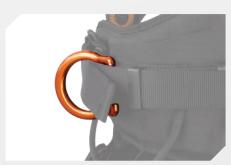

fall protection only

### **ILE'O**

REF. NUS140



# FALL ARREST AND RESCUE HARNESS WITH WORK POSITIONING BELT AND PIVOTING RINGS





**REGULATION** 

**CERTIFICATION** 

neofeu.com

2016 / 425

EN 361:2002 EN 358:2018 EN 1497:2007 EN 813:1997



### **COMFORT / ACCESSORIES**



REMOVABLE BACK PAD WITH BREATHABLE 3D FABRIC



LARGE LEGS AND POSITIONING BELT WITH BREATHABLE 3D FABRIC



AUTOMATIC ALUMINUM BUCKLES WITH LOCKING INDICATOR



TOOL HOLDERS(X2) + LARGE TEXTILE STRINGS FOR TOOL HOLDING (X3)



**REMOVABLE LANYARD HOLDER (X2)** 

### **ATTACHMENT POINTS**



FRONT FALL ARREST ATTACHMENT POINT WITH WEBBING LOOPS TO LINK



BACK FALL ARREST ATTACHMENT POINT WITH ALUMINUM D RING



VENTRAL SUSPENSION ATTACHMENT POINTS BY WEBBING LOOPS TO LINK



LATERAL ATTACHMENT POINTS WITH ALUMINUM PIVOTING D RING FOR WORK POSITIONING

### **SAFETY**



**DROP INDICATORS** 



## TECHNICAL SPECIFICATIONS

- Water repellent webbing in polyester 44 mm (R ≥ 25 kN)
- Adjustment of shoulder straps, belt and leg straps height through quick buckles
- Chest strap 44 mm with automatic aluminum front buckle
- Back D ring in anodised forged aluminium
- Lateral attachment points with forged aluminum pivoting D ring for work positioning
- Front suspension and sternal attachment points on webbing loops to connect together
- Large legs with breathable 3D fabric and automatic alu buckle
- Large positioning belt with breathable 3D fabric, adjustable on height with 3 large textile strings for tool holding
- Removable back pad with breathable 3D fabric to facil