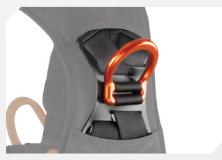

### **ATTACHMENT POINTS**

FRONT FALL ARREST ATTACHMENT POINT WITH WEBBING LOOPS TO LINK

BACK FALL ARREST ATTACHMENT POINT WITH ALUMINUM D RING

VENTRAL SUSPENSION ATTACHMENT POINTS BY WEBBING LOOPS TO LINK