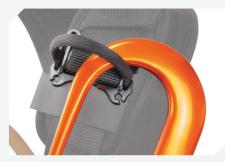

### **ATTACHMENT POINTS**

FRONT FALL ARREST ATTACHMENT POINT WITH WEBBING LOOPS TO LINK

BACK FALL ARREST ATTACHMENT POINT WITH ALUMINUM D RING

VENTRAL SUSPENSION ATTACHMENT POINTS BY WEBBING LOOPS TO LINK

LATERAL ATTACHMENT POINTS WITH ALUMINUM PIVOTING D RING FOR WORK POSITIONING