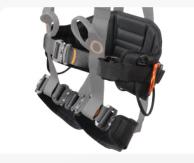

# FALL ARREST AND RESCUE HARNESS WITH WORK POSITIONING BELT AND PIVOTING RINGS

**REGULATION** 

**CERTIFICATION** 

neofeu.com

2016 / 425

EN 361:2002 EN 358:2018 EN 1497:2007 EN 813:1997

### **DESCRIPTION**

**ILEO** is a versatile and ergonomic harness with a large work positioning belt and a breathable back pad with many adjustment possibilities to ensure the highest comfort and the quickest donning.

Its belt design with large lateral positioning D rings enables the user to rotate while working and offer a very good back support.

It is made of very resistant water repellent webbings for workers with tools up to 140 kg and is fitted with many tool-holders.