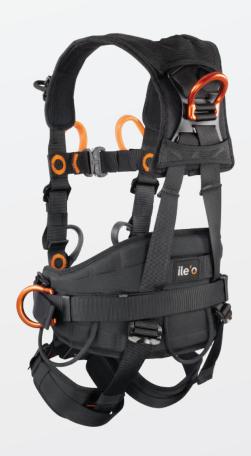

# FALL ARREST AND RESCUE HARNESS WITH WORK POSITIONING BELT AND PIVOTING RINGS

**REGULATION** 

**CERTIFICATION** 

neofeu.com

2016 / 425

EN 361:2002 EN 358:2018 EN 1497:2007 EN 813:1997

### **COMFORT / ACCESSORIES**

REMOVABLE BACK PAD WITH BREATHABLE 3D FABRIC

LARGE LEGS AND POSITIONING BELT WITH BREATHABLE 3D FABRIC

AUTOMATIC ALUMINUM BUCKLES WITH LOCKING INDICATOR

TOOL HOLDERS(X2) + LARGE TEXTILE STRINGS FOR TOOL HOLDING (X3)

### **ATTACHMENT POINTS**

FRONT FALL ARREST ATTACHMENT POINT WITH WEBBING LOOPS TO LINK

BACK FALL ARREST ATTACHMENT POINT WITH ALUMINUM D RING

VENTRAL SUSPENSION ATTACHMENT POINTS BY WEBBING LOOPS TO LINK

LATERAL ATTACHMENT POINTS WITH ALUMINUM PIVOTING D RING FOR WORK POSITIONING

## TECHNICAL SPECIFICATIONS

- Water repellent webbing in polyester 44 mm (R ≥ 25 kN)
- Adjustment of shoulder straps, belt and leg straps height through quick buckles
- Chest strap 44 mm with automatic aluminum front buckle
- Back D ring in anodised forged aluminium
- Lateral attachment points with forged aluminum pivoting D ring for work positioning
- Front suspension and sternal attachment points on webbing loops to connect together
- Large legs with breathable 3D fabric and automatic alu buckle
- Large positioning belt with breathable 3D fabric, adjustable on height with 3 large textile strings for tool holding
- Removable back pad with breathable 3D fabric to facilitate the donning of the harness and increase the comfort of the user
- Drop indicator showing at 300 daN
- Static resistance ≥ 15kN
- · Weight: 2,5 kg