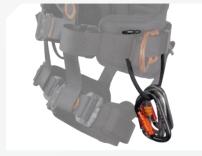

### **SAFETY**

**DROP INDICATORS** 

## TECHNICAL SPECIFICATIONS

- Water repellent webbing in polyester 44 mm (R ≥ 25 kN)
- Adjustment of shoulder straps, belt and leg straps height through quick buckles
- Chest strap 44 mm with automatic aluminum front buckle
- Back D ring in anodised forged aluminium
- Lateral attachment points with forged aluminum pivoting D ring for work positioning
- Front suspension and sternal attachment points on webbing loops to connect together
- Large legs with breathable 3D fabric and automatic alu buckle
- Large positioning belt with breathable 3D fabric, adjustable on height with 3 large textile strings for tool holding
- Removable back pad with breathable 3D fabric to facilitate the donning of the harness and increase the comfort of the user
- Drop indicator showing at 300 daN
- Static resistance ≥ 15kN
- · Weight: 2,5 kg