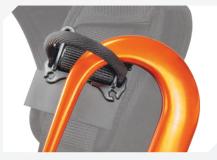

REMOVABLE LANYARD HOLDER

#### Removable accessories included:

- Removable ascender adjuster (Ref.: NUS131A).
- Universal lanyard holder (Ref.: NPORTL).