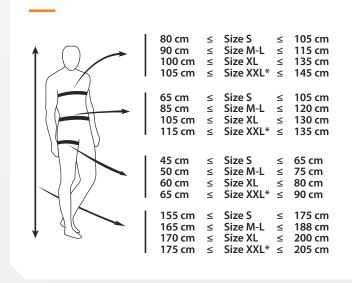

3D fabric to facilitate the donning of the harness and increase the comfort of the user
- Static resistance ≥ 15kN
- Weight: 2,2 kg

#### Removable accessories included:

- Removable ascender adjuster (Ref.: NUS131A).
- Universal lanyard holder (Ref.: NPORTL).

#### **Available accessories:**

- ALT'O removable seat (Ref.: NUS132).
- · Ventral ascender (Ref.: NBLOCK).

### **USE**

Full body harness and rescue harness with intended to rope access and works on pylons.

### **DESCRIPTION**

**ALT'O** is a versatile high comfort with a modern design. Its resistant light alloy components makes it a safe and lightweight.

Its design allows fast and easy adjustment and its ergonomy is adapted to any working conditions.

The shoulder straps are widely spaced to limit neck shafing.

## **SIZES**



## **REFERENCES**