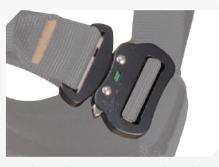

## **COMFORT / ACCESSORIES**

BACK PAD WITH BREATHABLE 3D FABRIC

LARGE LEGS AND POSITIONING BELT WITH BREATHABLE 3D FABRIC

AUTOMATIC ALUMINUM BUCKLES WITH LOCKING INDICATOR

TOOL HOLDERS(X2) + LARGE TEXTILE STRINGS FOR TOOL HOLDING (X3)