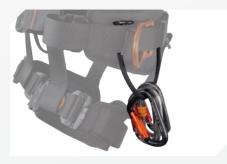

## **OPTION**

INCLUDED ASCENDER ADJUSTER REF. NUS131A + OPTIONAL VENTRAL ASCENDER REF. NBLOCK

#### **Available accessories:**

- ALT'O removable seat (Ref.: NUS132).
- · Ventral ascender (Ref.: NBLOCK).