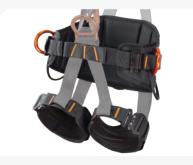

## **COMFORT / ACCESSORIES**

BACK PAD WITH BREATHABLE 3D FABRIC

LARGE LEGS AND POSITIONING BELT WITH BREATHABLE 3D FABRIC

AUTOMATIC ALUMINUM BUCKLES WITH LOCKING INDICATOR

TOOL HOLDERS(X2) + LARGE TEXTILE STRINGS FOR TOOL HOLDING (X3)

## **ATTACHMENT POINTS**

FRONT FALL ARREST ATTACHMENT POINT WITH ALUMINUM D RING

BACK FALL ARREST ATTACHMENT POINT WITH ALUMINUM D RING

VENTRAL SUSPENSION ATTACHMENT POINT BY ALUMINUM D RING

LATERAL ATTACHMENT POINTS WITH ALUMINUM D RING FOR WORK POSITIONING

## TECHNICAL SPECIFICATIONS

- Water repellent webbing in polyester 44 mm (R ≥ 25 kN)
- Adjustment of shoulder straps, belt and leg straps height through quick buckles
- Back, front, suspension and work positioning D ring in anodised forged aluminium
- Large legs with breathable 3D fabric and automatic alu buckle
- Large positioning belt with breathable 3D fabric, adjustable on height with 3 large textile strings for tool holding and 2 plastic D ring
- Back pad with breathable 3D fabric to facilitate the donning of the harness and increase the comfort of the user
- Static resistance ≥ 15kN
- Weight: 2,2 kg