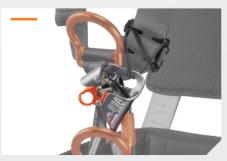

## **COMFORT / ACCESSORIES**

BACK PAD WITH BREATHABLE 3D FABRIC

LARGE LEGS AND POSITIONING BELT WITH BREATHABLE 3D FABRIC

AUTOMATIC ALUMINUM BUCKLES WITH LOCKING INDICATOR

TOOL HOLDERS(X2) + LARGE TEXTILE STRINGS FOR TOOL HOLDING (X3)

REMOVABLE LANYARD HOLDER