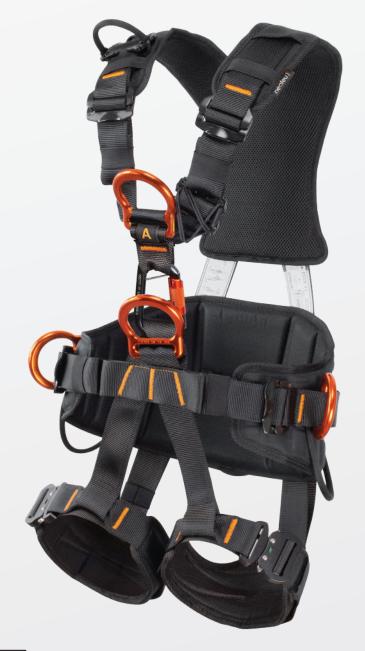

# FULL BODY AND RESCUE HARNESS WITH INTEGRATED BELT

**REGULATION** 

2016 / 425

**CERTIFICATION** 

EN 361:2002 EN 358:2018 EN 1497:2007 EN 813:2008

## **COMFORT / ACCESSORIES**

BACK PAD WITH BREATHABLE 3D FABRIC

LARGE LEGS AND POSITIONING BELT WITH BREATHABLE 3D FABRIC

AUTOMATIC ALUMINUM BUCKLES WITH LOCKING INDICATOR

TOOL HOLDERS(X2) + LARGE TEXTILE STRINGS FOR TOOL HOLDING (X3)

## **ATTACHMENT POINTS**

FRONT FALL ARREST ATTACHMENT POINT WITH ALUMINUM D RING

BACK FALL ARREST ATTACHMENT POINT WITH ALUMINUM D RING

VENTRAL SUSPENSION ATTACHMENT POINT BY ALUMINUM D RING

LATERAL ATTACHMENT POINTS WITH ALUMINUM D RING FOR WORK POSITIONING

## TECHNICAL SPECIFICATIONS

- Water repellent webbing in polyester 44 mm (R ≥ 25 kN)
- Adjustment of shoulder straps, belt and leg straps height through quick buckles
- Back, front, suspension and work positioning D ring in anodised forged aluminium
- Large legs with breathable 3D fabric and automatic alu buckle
- Large positioning belt with breathable 3D fabric, adjustable on height with 3 large textile strings for tool holding and 2 plastic D ring
- Back pad with breathable 3D fabric to facilitate the donning of the harness and increase the comfort of the user
- Static resistance ≥ 15kN
- Weight: 2,2 kg