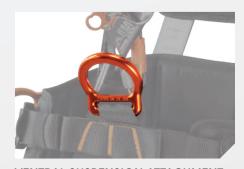

## **ATTACHMENT POINTS**

FRONT FALL ARREST ATTACHMENT POINT WITH ALUMINUM D RING

BACK FALL ARREST ATTACHMENT POINT WITH ALUMINUM D RING

VENTRAL SUSPENSION ATTACHMENT POINT BY ALUMINUM D RING

LATERAL ATTACHMENT POINTS WITH ALUMINUM D RING FOR WORK POSITIONING