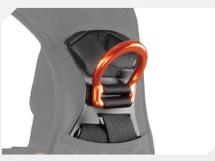

## **ATTACHMENT POINTS**

FRONT FALL ARREST ATTACHMENT POINT WITH ALUMINUM D RING

BACK FALL ARREST ATTACHMENT POINT WITH ALUMINUM D RING

VENTRAL SUSPENSION ATTACHMENT POINT BY ALUMINUM D RING

LATERAL ATTACHMENT POINTS WITH ALUMINUM D RING FOR WORK POSITIONING