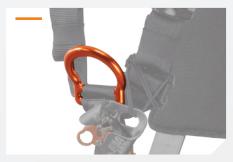

## **ATTACHMENT POINTS**

FRONT FALL ARREST ATTACHMENT POINT WITH ALUMINUM D RING

BACK FALL ARREST ATTACHMENT POINT WITH ALUMINUM D RING

VENTRAL SUSPENSION ATTACHMENT POINT BY ALUMINUM D RING

LATERAL ATTACHMENT POINTS WITH ALUMINUM D RING FOR WORK POSITIONING