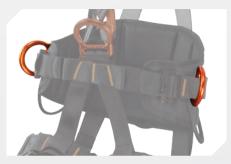

## **ATTACHMENT POINTS**

FRONT FALL ARREST ATTACHMENT POINT WITH ALUMINUM D RING

BACK FALL ARREST ATTACHMENT POINT WITH ALUMINUM D RING

VENTRAL SUSPENSION ATTACHMENT POINT BY ALUMINUM D RING

LATERAL ATTACHMENT POINTS WITH ALUMINUM D RING FOR WORK POSITIONING