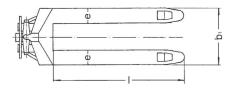

### Technical data model HU 15-115 FTP

| Model                                     | HU 15-115 FTP |
|-------------------------------------------|---------------|
| ArtNo.                                    | 034527124     |
| Capacity, kg                              | 1500          |
| Weight, kg                                | 84            |
| Tyre type <sup>1</sup>                    | PUR/PA        |
| Steering rollers, mm                      | 180x50        |
| Load rollers, mm                          | 50x70         |
| Stroke h3, mm                             | 115           |
| Height of control handle h14, mm          | 1200          |
| Fork height lowered h13, mm               | 51            |
| Fork width e, mm                          | 160           |
| Fork length I, mm                         | 1150          |
| Outside dimension of forks b1, mm         | 540           |
| <sup>1</sup> PURPolyurethane, PAPolyamide |               |