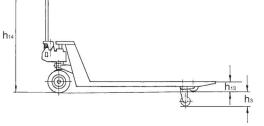

### Technical data model HU 15-115 FTP

| Model                                     | HU 15-115 FTP |
|-------------------------------------------|---------------|
| ArtNo.                                    | 034527124     |
| Capacity, kg                              | 1500          |
| Weight, kg                                | 84            |
| Tyre type <sup>1</sup>                    | PUR/PA        |
| Steering rollers, mm                      | 180x50        |
| Load rollers, mm                          | 50x70         |
| Stroke h3, mm                             | 115           |
| Height of control handle h14, mm          | 1200          |
| Fork height lowered h13, mm               | 51            |
| Fork width e, mm                          | 160           |
| Fork length I, mm                         | 1150          |
| Outside dimension of forks b1, mm         | 540           |
| <sup>1</sup> PURPolyurethane, PAPolyamide |               |