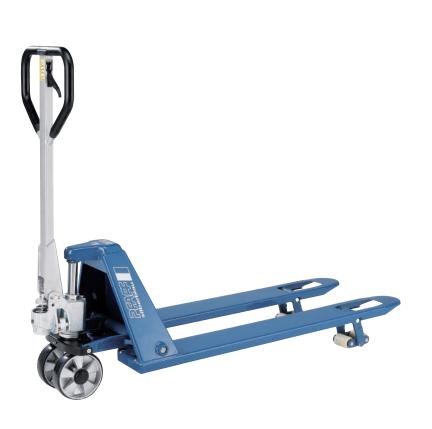

## Hand pallet truck with low height forks model HU 15-115 FTP PROLINE

#### Capacity 1500kg

For the professional transportation of particularly low pallets.

#### Features

- Ergonomic safety control handle for one-hand operation of lifting, driving and lowering.
- Ergonomic rubber control handle for safe handling.
- Low maintenance high performance hydraulic pump with hard chromium plated piston and pressure relief valve.
- Frame and forks in robust steel construction, adjustable connecting rods, especially hardened axles and the high quality powder coating ensure a long life expectancy.
- Pallet entry height of only 51 mm for easy entry in particularly low pallets.
- Steering angle of 105 degree to each side for easy handling in confined spaces.