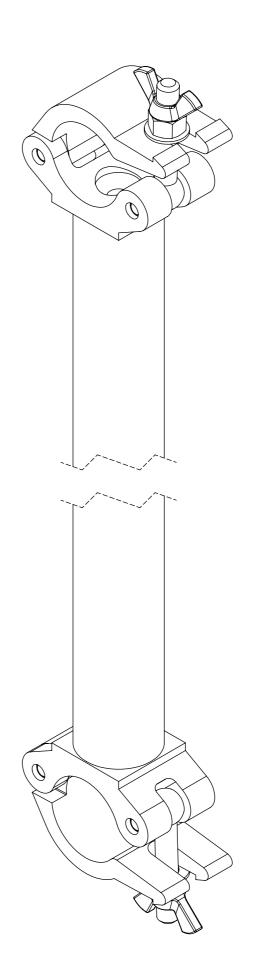

# **STRICTLY FOR REFERENCE PURPOSES ONLY**

TITLE:
PARALLEL PIPE TO PIPE COUPLER
1000MM CENTRES

**PART NOS:** 

T57355

MATERIAL:

ALUMINIUM

**WEIGHT:** 

2.50 KG

SWL:

200 KG

FINISH:

POLISHED

**NOTES:** 

PARALLEL AND 90 DEGREE VERSIONS ARE AVAILABLE