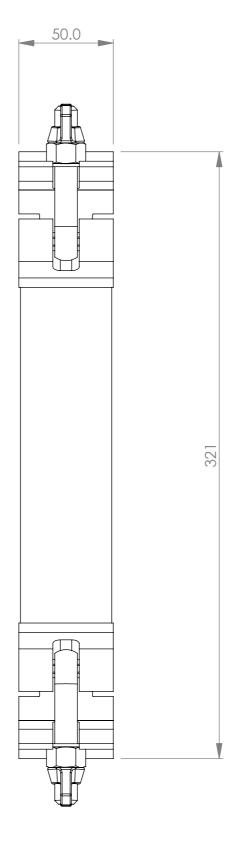

# **STRICTLY FOR REFERENCE PURPOSES ONLY**

TITLE:
PARALLEL PIPE TO PIPE COUPLER
500MM CENTRES

**PART NOS:** 

T57345

MATERIAL:

ALUMINIUM

**WEIGHT:** 

1.70 KG

SWL:

200 KG

FINISH:

POLISHED

**NOTES:** 

PARALLEL AND 90 DEGREE VERSIONS ARE AVAILABLE