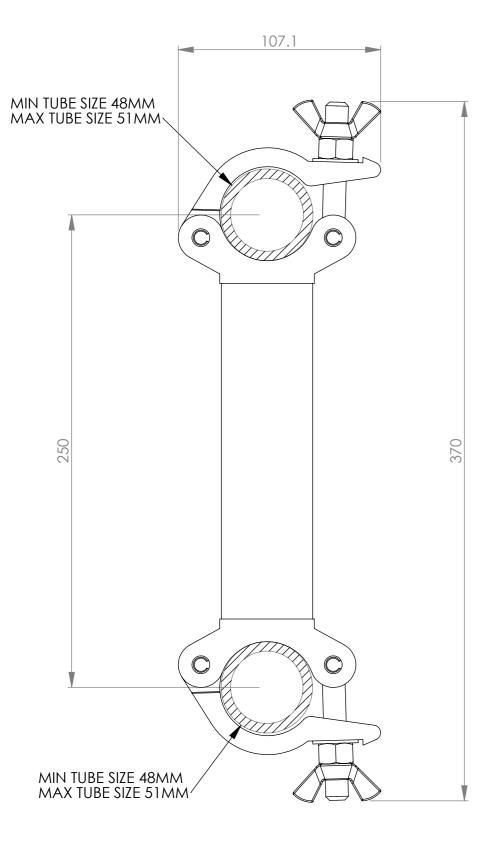

TITLE:
PARALLEL PIPE TO PIPE COUPLER
250MM CENTRES

**PART NOS:** 

T57340

MATERIAL:

ALUMINIUM

**WEIGHT:** 

1.25 KG

SWL:

200 KG

FINISH:

POLISHED

**NOTES:** 

PARALLEL AND 90 DEGREE VERSIONS ARE AVAILABLE