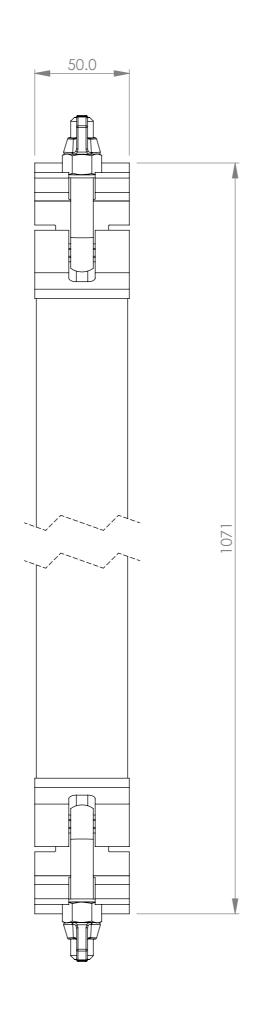

# **STRICTLY FOR REFERENCE PURPOSES ONLY**

TITLE:
PARALLEL PIPE TO PIPE COUPLER
1000MM CENTRES

**PART NOS:** 

T57355

MATERIAL:

ALUMINIUM

**WEIGHT:** 

2.50 KG

SWL:

200 KG

FINISH:

POLISHED

**NOTES:** 

PARALLEL AND 90 DEGREE VERSIONS ARE AVAILABLE