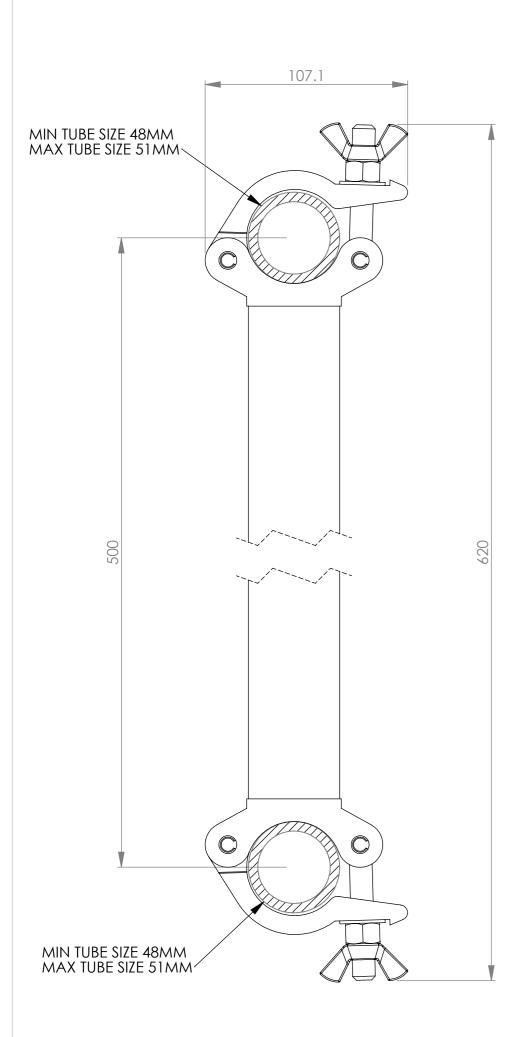

# **STRICTLY FOR REFERENCE PURPOSES ONLY**

TITLE:
PARALLEL PIPE TO PIPE COUPLER
750MM CENTRES

**PART NOS:** 

T57350

MATERIAL:

ALUMINIUM

**WEIGHT:** 

2.06 KG

SWL:

200 KG

FINISH:

POLISHED

**NOTES:** 

PARALLEL AND 90 DEGREE VERSIONS ARE AVAILABLE

# **STRICTLY FOR REFERENCE PURPOSES ONLY**

TITLE:
PARALLEL PIPE TO PIPE COUPLER
1000MM CENTRES

**PART NOS:** 

T57355

MATERIAL:

ALUMINIUM

**WEIGHT:** 

2.50 KG