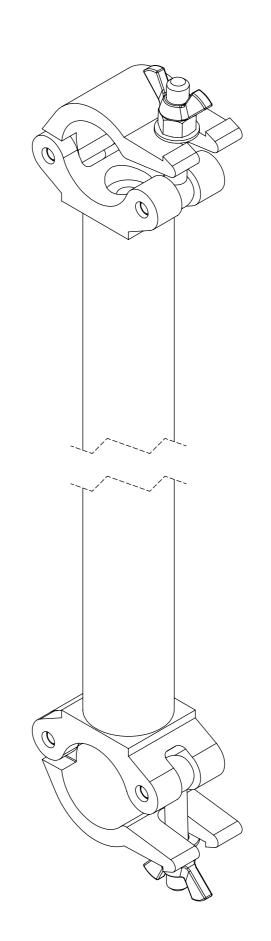

# **STRICTLY FOR REFERENCE PURPOSES ONLY**

TITLE:
PARALLEL PIPE TO PIPE COUPLER
750MM CENTRES

**PART NOS:** 

T57350

MATERIAL:

ALUMINIUM

**WEIGHT:** 

2.06 KG

SWL:

200 KG

FINISH:

POLISHED

**NOTES:** 

PARALLEL AND 90 DEGREE VERSIONS ARE AVAILABLE