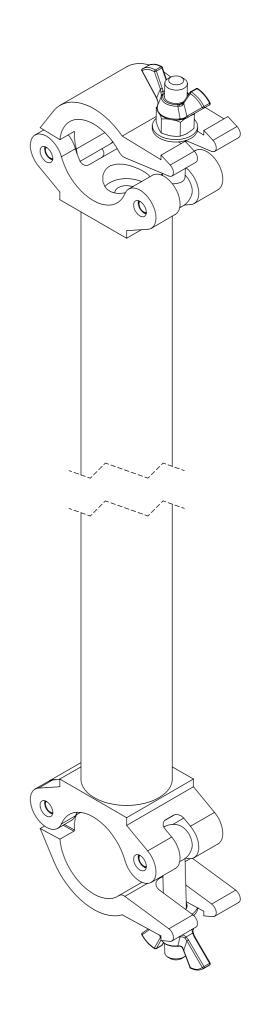

# **STRICTLY FOR REFERENCE PURPOSES ONLY**

TITLE:
PARALLEL PIPE TO PIPE COUPLER
1000MM CENTRES

**PART NOS:** 

T57355

MATERIAL:

ALUMINIUM

**WEIGHT:** 

2.50 KG

SWL:

200 KG

FINISH:

POLISHED

**NOTES:** 

PARALLEL AND 90 DEGREE VERSIONS ARE AVAILABLE