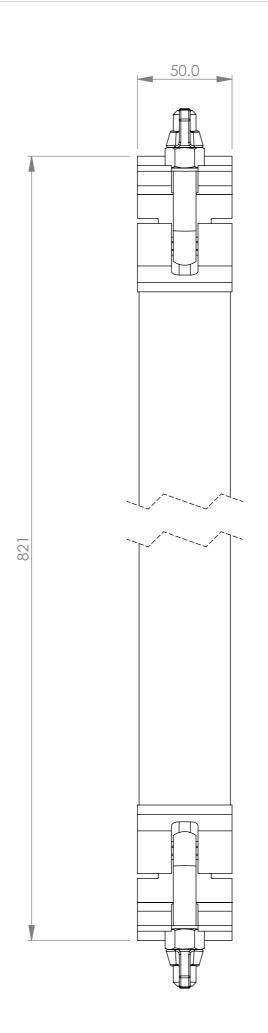

# **STRICTLY FOR REFERENCE PURPOSES ONLY**

TITLE:
PARALLEL PIPE TO PIPE COUPLER
1000MM CENTRES

**PART NOS:** 

T57355

MATERIAL:

ALUMINIUM

**WEIGHT:** 

2.50 KG

SWL:

200 KG

FINISH:

POLISHED

**NOTES:** 

PARALLEL AND 90 DEGREE VERSIONS ARE AVAILABLE