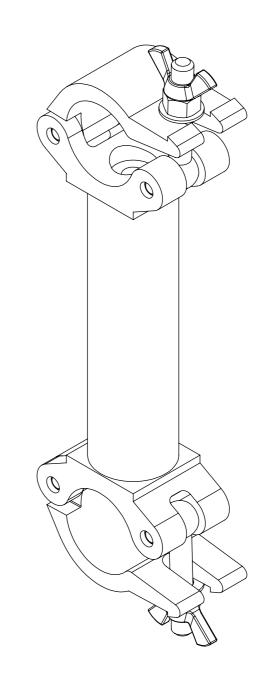

TITLE:
PARALLEL PIPE TO PIPE COUPLER
250MM CENTRES

**PART NOS:** 

T57340

MATERIAL:

ALUMINIUM

**WEIGHT:** 

1.25 KG

SWL:

200 KG

FINISH:

POLISHED

**NOTES:** 

PARALLEL AND 90 DEGREE VERSIONS ARE AVAILABLE