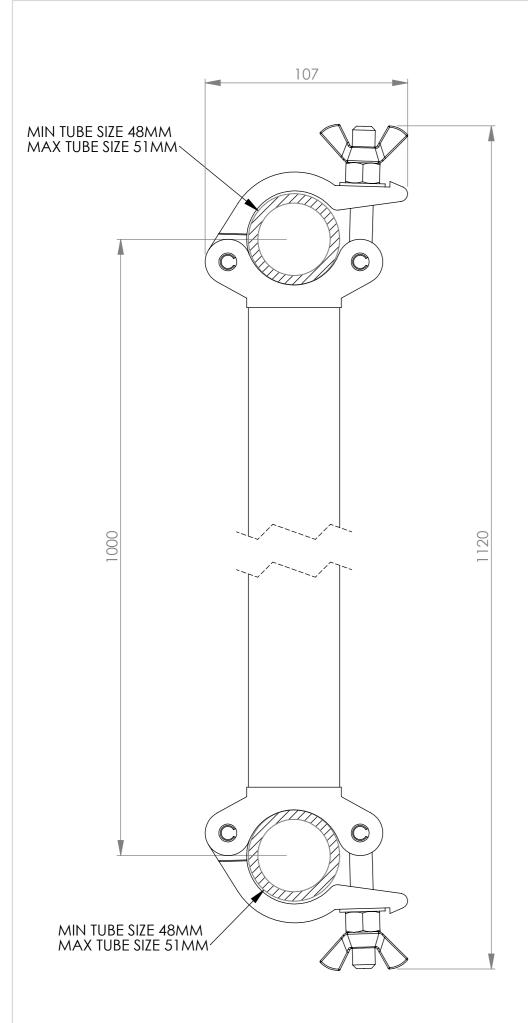

# **STRICTLY FOR REFERENCE PURPOSES ONLY**

TITLE:
PARALLEL PIPE TO PIPE COUPLER
1000MM CENTRES

**PART NOS:** 

T57355

MATERIAL:

ALUMINIUM

**WEIGHT:** 

2.50 KG

SWL:

200 KG

FINISH:

POLISHED

**NOTES:** 

PARALLEL AND 90 DEGREE VERSIONS ARE AVAILABLE