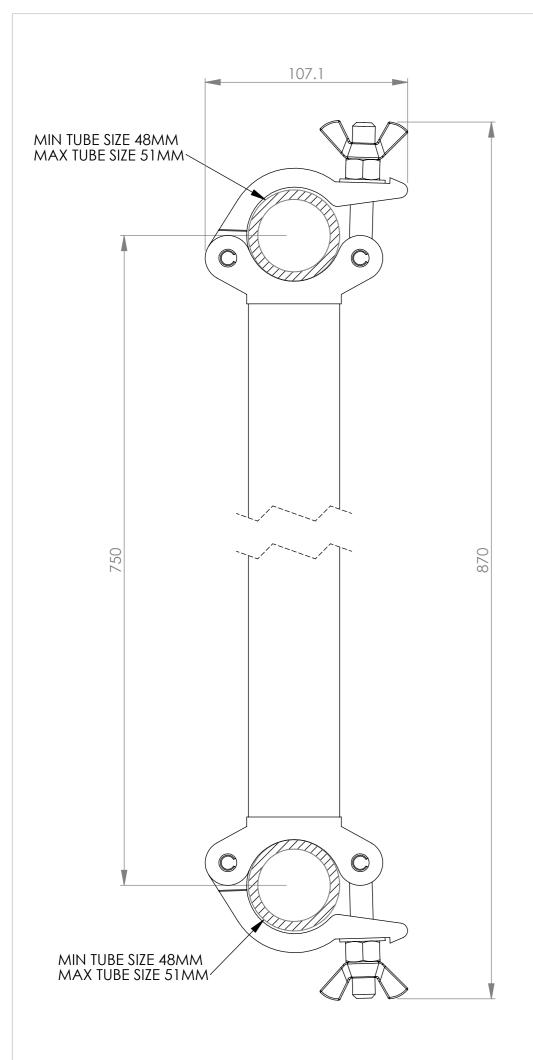

# **STRICTLY FOR REFERENCE PURPOSES ONLY**

TITLE:
PARALLEL PIPE TO PIPE COUPLER
750MM CENTRES

**PART NOS:** 

T57350

MATERIAL:

ALUMINIUM

**WEIGHT:** 

2.06 KG

SWL:

200 KG

FINISH:

POLISHED

**NOTES:** 

PARALLEL AND 90 DEGREE VERSIONS ARE AVAILABLE