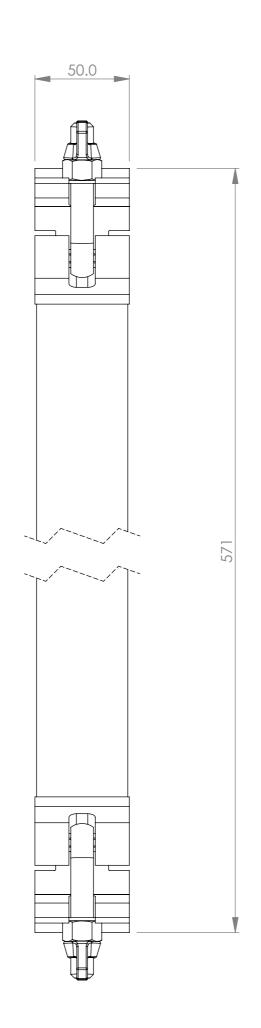

# **STRICTLY FOR REFERENCE PURPOSES ONLY**

TITLE:
PARALLEL PIPE TO PIPE COUPLER
750MM CENTRES

**PART NOS:** 

T57350

MATERIAL:

ALUMINIUM

**WEIGHT:** 

2.06 KG

SWL:

200 KG

FINISH:

POLISHED

**NOTES:** 

PARALLEL AND 90 DEGREE VERSIONS ARE AVAILABLE