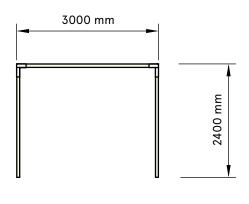

quired for indoor use.
- Structures are not designed or engineered for outdoor use.

## FRONT VIEW



# POST STRUCTURE – 5 x 3

## Spec Sheet

Last Updated: June 1, 2023

For further information regarding any of our rental products please refer to the product listing on the website www.timbermillrentals.com

### Important Notes!

Please note, all items are handcrafted and will always have some kind of slight variation and you will need to allow for tolerance if getting any signage or similar created off these dimensions.

Please read our general signage document for information on applying signage to our bars.

Timbermill holds no responsibility for anything created based off these dimensions.

All drawings and products are copyright to Timbermill PTY LTD.



## TOP VIEW



### SIDE VIEW



#### **ENGINEERING NOTE!**

These structures have engineering approval based on the below:

- Maximum 5kg additional weight added to arbor beams for displays.
- All beams must be installed as per plans.
- No additional weighting (eg. Sandbags) required for indoor use.
- Structures are not designed or engineered for outdoor use.