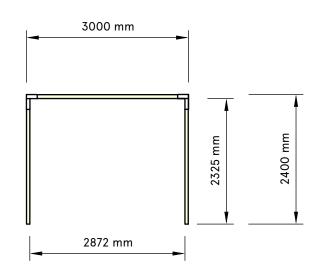

# POST STRUCTURE – 5 x 3

## Spec Sheet

Last Updated: June 1, 2023

For further information regarding any of our rental products please refer to the product listing on the website www.timbermillrentals.com

## FRONT VIEW

## TOP VIEW

### SIDE VIEW