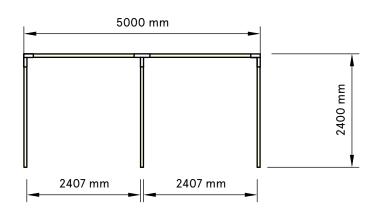

onal weighting (eg. Sandbags) required for indoor use.
- Structures are not designed or engineered for outdoor use.

## FRONT VIEW



# POST STRUCTURE – 5 x 3

## Spec Sheet

Last Updated: June 1, 2023

For further information regarding any of our rental products please refer to the product listing on the website www.timbermillrentals.com

### Important Notes!

Please note, all items are handcrafted and will always have some kind of slight variation and you will need to allow for tolerance if getting any signage or similar created off these dimensions.

Please read our general signage document for information on applying signage to our bars.

Timbermill holds no responsibility for anything created based off these dimensions.

All drawings and products are copyright to Timbermill PTY LTD.



## TOP VIEW



### SIDE VIEW



#### **ENGINEERING NOTE!**

These structures have engineering approval based on the below:

- Maximum 5kg additional weight added to arbor beams for displays.
- All beams must be installed as per plans.
- No additional weighting (eg. Sandbags) required for indoor use.
- Structures are not designed or engineered for outdoor use.