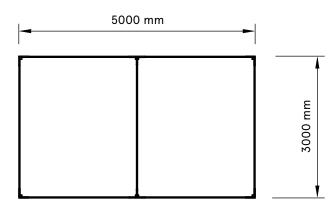

(eg. Sandbags) required for indoor use.
- Structures are not designed or engineered for outdoor use.

## FRONT VIEW



# POST STRUCTURE – 5 x 3

## Spec Sheet

Last Updated: June 1, 2023

For further information regarding any of our rental products please refer to the product listing on the website www.timbermillrentals.com

### Important Notes!

Please note, all items are handcrafted and will always have some kind of slight variation and you will need to allow for tolerance if getting any signage or similar created off these dimensions.

Please read our general signage document for information on applying signage to our bars.

Timbermill holds no responsibility for anything created based off these dimensions.

All drawings and products are copyright to Timbermill PTY LTD.



## TOP VIEW



### SIDE VIEW



#### **ENGINEERING NOTE!**

These structures have engineering approval based on the below:

- Maximum 5kg additional weight added to arbor beams for displays.
- All beams must be installed as per plans.
- No additional weighting (eg. Sandbags) required for indoor use.
- Structures are not designed or engineered for outdoor use.