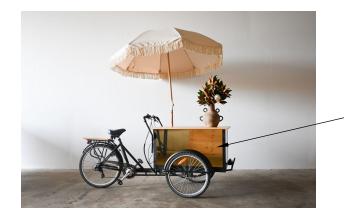

# IMAGE SHOWING BIKE

Gold sign panel illustrates where artwork sits with bracing surrounding it.

Overall bike dimensions 2300mm L x 655mm W