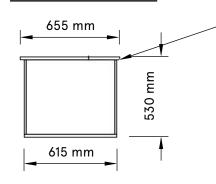

#### FRONT & BACK VIEW

Note, if artwork is required on The handle bar BACK side, then Please note it has a lot of bike bracing and mechanics so recommended to Be a simple solid colour panel that matches rest of bike. Or left blank.