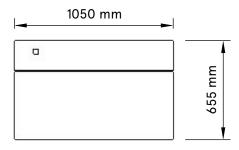

# 'KUNG FOO' BIKE CART

## Spec Sheet

Last Updated: April 19, 2024

For further information regarding any of our rental products please refer to the product listing on the website -

www.timbermillrentals.com

# **Important Notes!**

Please note, all items are handcrafted and will always have some kind of slight variation and you will need to allow for tolerance if getting any signage or similar created off these dimensions.

Please read our general signage document for information on applying signage to our bars.

Timbermill holds no responsibility for anything created based off these dimensions.

All drawings and products are copyright to Timbermill PTY LTD.

### SIDE VIEW



#### TOP VIEW



#### FRONT & BACK VIEW



Note, if artwork is required on The handle bar BACK side, then Please note it has a lot of bike bracing and mechanics so recommended to Be a simple solid colour panel that matches rest of bike. Or left blank.

# IMAGE SHOWING BIKE



Gold sign panel illustrates where artwork sits with bracing surrounding it.

Overall bike dimensions 2300mm L x 655mm W