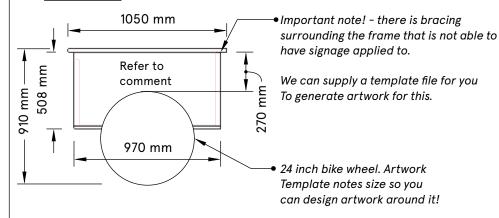

#### TOP VIEW

# **Important Notes!**

Please note, all items are handcrafted and will always have some kind of slight variation and you will need to allow for tolerance if getting any signage or similar created off these dimensions.

# IMAGE SHOWING BIKE

Gold sign panel illustrates where artwork sits with bracing surrounding it.

Overall bike dimensions 2300mm L x 655mm W