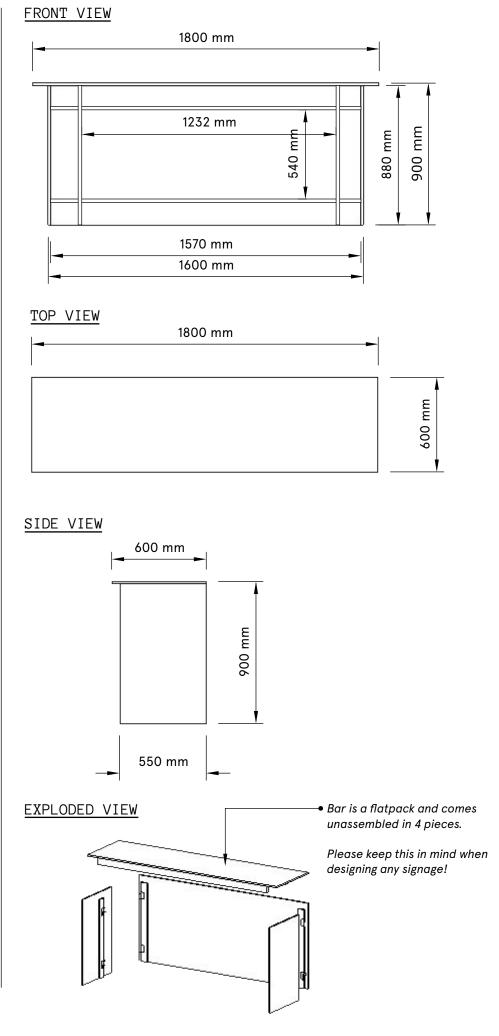

## **Important Notes!**

Please note, all items are handcrafted and will always have some kind of slight variation and you will need to allow for tolerance if getting any signage or similar created off these dimensions.

Please read our general signage document for information on applying signage to our bars.

Timbermill holds no responsibility for anything created based off these dimensions.

All drawings and products are copyright to Timbermill PTY LTD.