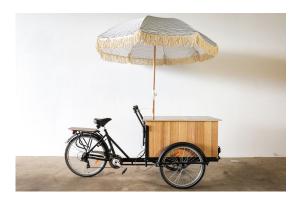

read our general signage document for information on applying signage to our bars.

Timbermill holds no responsibility for anything created based off these dimensions.

All drawings and products are copyright to Timbermill PTY LTD.

#### FRONT VIEW



• Important note! - there is bracing surrounding the frame that is not able to have signage applied to.

We can supply a template file for you To generate artwork for this.

 24 inch bike wheel. Artwork Template notes size so you can design artwork around it!

# TOP VIEW



Note, if artwork is required on The handle bar BACK side, then Please note it has a lot of bike bracing and mechanics so recommended to Be a simple solid colour panel

Be a simple solid colour parthat matches rest of bike.

Or left blank.



## IMAGE SHOWING BIKE

610 mm



Overall bike dimensions 2300mm L x 655mm W