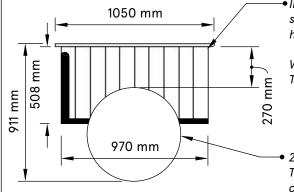

#### FRONT VIEW

• Important note! - there is bracing surrounding the frame that is not able to have signage applied to.

We can supply a template file for you To generate artwork for this.

 24 inch bike wheel. Artwork Template notes size so you can design artwork around it!

# TOP VIEW

Note, if artwork is required on The handle bar BACK side, then Please note it has a lot of bike bracing and mechanics so recommended to Be a simple solid colour panel

Be a simple solid colour parthat matches rest of bike.

Or left blank.