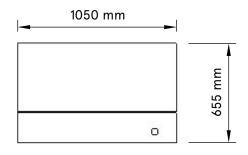

ng on the website -

www.timbermillrentals.com

# **Important Notes!**

Please note, all items are handcrafted and will always have some kind of slight variation and you will need to allow for tolerance if getting any signage or similar created off these dimensions.

Please read our general signage document for information on applying signage to our bars.

Timbermill holds no responsibility for anything created based off these dimensions.

All drawings and products are copyright to Timbermill PTY LTD.

#### FRONT VIEW



• Important note! - there is bracing surrounding the frame that is not able to have signage applied to.

We can supply a template file for you To generate artwork for this.

 24 inch bike wheel. Artwork Template notes size so you can design artwork around it!

# TOP VIEW



Note, if artwork is required on The handle bar BACK side, then Please note it has a lot of bike bracing and mechanics so recommended to Be a simple solid colour panel

Be a simple solid colour parthat matches rest of bike.

Or left blank.



## IMAGE SHOWING BIKE

610 mm



Overall bike dimensions 2300mm L x 655mm W