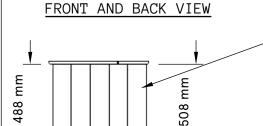

#### FRONT VIEW

• Important note! - there is bracing surrounding the frame that is not able to have signage applied to.

We can supply a template file for you To generate artwork for this.

 24 inch bike wheel. Artwork Template notes size so you can design artwork around it!