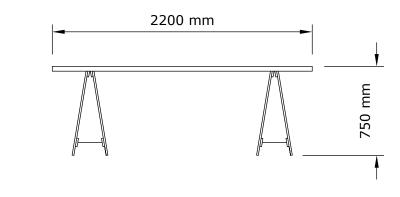

FRONT VIEW



## 'BLACK CAVIAR' TRESTLE TABLE

#### Spec Sheet

Last Updated: May 10, 2023

For further information regarding any of our rental products please refer to the product listing on the website www.timbermillrentals.com

### Important Notes!

Please note, all items are handcrafted and will always have some kind of slight variation and you will need to allow for tolerance if getting any signage or similar created off these dimensions.

Please read our general signage document for information on applying signage to our bars.

Timbermill holds no responsibility for anything created based off these dimensions.

All drawings and products are copyright to Timbermill PTY LTD.



#### TOP VIEW



#### SIDE VIEW



# TIMBERMILL®