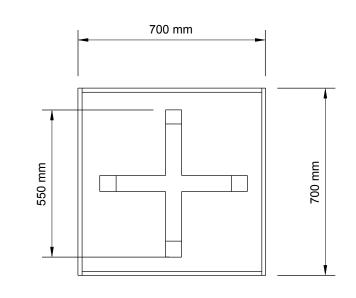

## BOTTOM VIEW

#### **Important Notes!**

Please note, all items are handcrafted and will always have some kind of slight variation and you will need to allow for tolerance if getting anything created (eg. Signage) based off these dimensions.

We would recommend approximately 10% tolerance on all dimensions. If you're looking to have signage created please read our guide on the website prior (www.timbermill.rent) prior to printing anything.