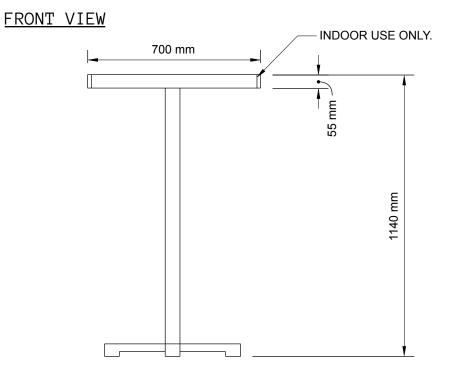

#### **Important Notes!**

Please note, all items are handcrafted and will always have some kind of slight variation and you will need to allow for tolerance if getting anything created (eg. Signage) based off these dimensions.

We would recommend approximately 10% tolerance on all dimensions. If you're looking to have signage created please read our guide on the website prior (www.timbermill.rent) prior to printing anything.

Timbermill holds no responsibility for anything created based off these dimensions.