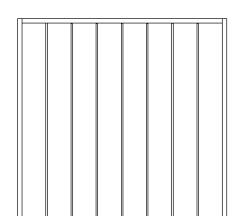

## TOP VIEW

#### **Important Notes!**

Please note, all items are handcrafted and will always have some kind of slight variation and you will need to allow for tolerance if getting anything created (eg. Signage) based off these dimensions.

We would recommend approximately 10% tolerance on all dimensions. If you're looking to have signage created please read our guide on the website prior (www.timbermill.rent) prior to printing anything.