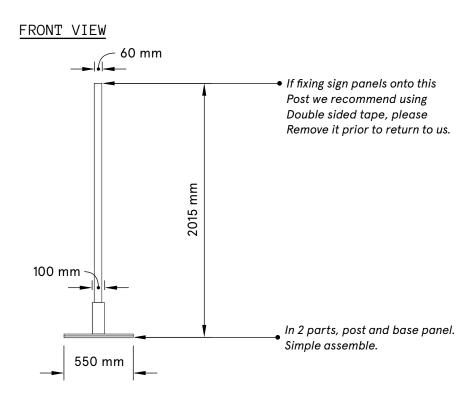

'FRESH' POLE

## Important Notes!

Please note, all items are handcrafted and will always have some kind of slight variation and you will need to allow for tolerance if getting any signage or similar created off these dimensions.

Please read our general signage document for information on applying signage to our bars.

Timbermill holds no responsibility for anything created based off these dimensions.

All drawings and products are copyright to Timbermill PTY LTD.