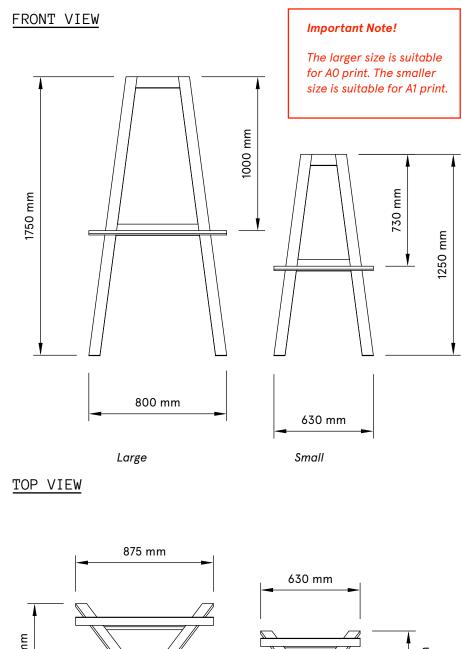

## WHITE EASEL -ALL

## **Important Notes!**

Please note, all items are handcrafted and will always have some kind of slight variation and you will need to allow for tolerance if getting any signage or similar created off these dimensions.