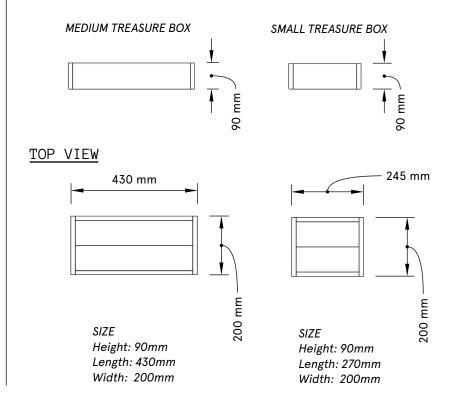

# 'TREASURE BOX' RANGE

# Spec Sheet

Last Updated: June 26, 2023

For further information regarding any of our rental products please refer to the product listing on the website –

www.timbermillrentals.com

#### **Important Notes!**

Please note, all items are handcrafted and will always have some kind of slight variation and you will need to allow for tolerance if getting any signage or similar created off these dimensions.

Please read our general signage document for information on applying signage to our bars.

Timbermill holds no responsibility for anything created based off these dimensions.

All drawings and products are copyright to Timbermill PTY LTD.

## FRONT VIEW



## FRONT VIEW