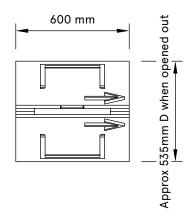

'GO WEST' SIGN

## Spec Sheet

Last Updated: June 26, 2023

For further information regarding any of our rental products please refer to the product listing on the website -

www.timbermillrentals.com

## **Important Notes!**

Please note, all items are handcrafted and will always have some kind of slight variation and you will need to allow for tolerance if getting any signage or similar created off these dimensions.

Please read our general signage document for information on applying signage to our bars.

Timbermill holds no responsibility for anything created based off these dimensions.

All drawings and products are copyright to Timbermill PTY LTD.

## FRONT VIEW



## TOP VIEW