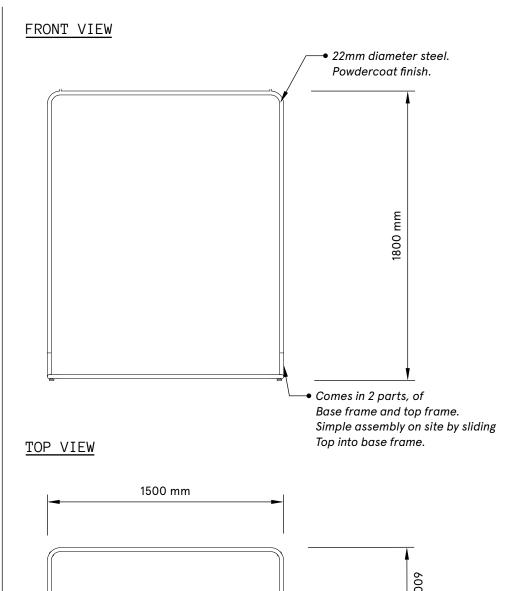

## 'CURVED LINE HANGER'

## **Important Notes!**

Please note, all items are handcrafted and will always have some kind of slight variation and you will need to allow for tolerance if getting any signage or similar created off these dimensions.

Please read our general signage document for information on applying signage to our bars.

Timbermill holds no responsibility for anything created based off these dimensions.

All drawings and products are copyright to Timbermill PTY LTD.