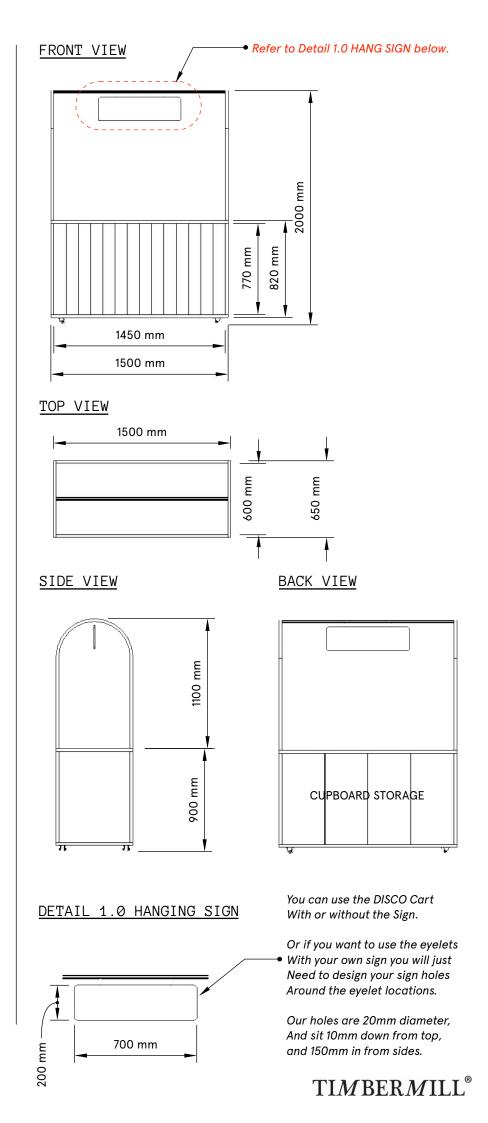

'DISCO' CART (SOLID)

## **Important Notes!**

Please note, all items are handcrafted and will always have some kind of slight variation and you will need to allow for tolerance if getting any signage or similar created off these dimensions.

Please read our general signage document for information on applying signage to our bars.

Timbermill holds no responsibility for anything created based off these dimensions.

All drawings and products are copyright to Timbermill PTY LTD.