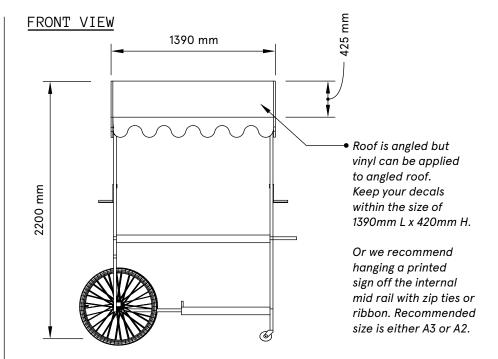

## **Important Notes!**

Please note, all items are handcrafted and will always have some kind of slight variation and you will need to allow for tolerance if getting any signage or similar created off these dimensions.

Please read our general signage document for information on applying signage to our bars.

Timbermill holds no responsibility for anything created based off these dimensions.

All drawings and products are copyright to Timbermill PTY LTD.