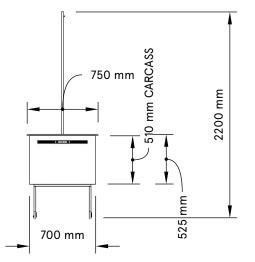

## DETAIL 1.0 FLAG POLE

You can use the PROSECCO Cart With or without the flag pole.

The pole can spin either away from Cart (as shown in this render) or In Towards cart.

If you want to use the eyelets With your own sign you will just need to design your sign holes Around the eyelet locations.

The holes are 15mm diameter, sit 10mm down from top, and 15mm in from sides.

AN ILLUSTRATOR TEMPLATE FILE IS AVAILABLE ON REQUEST FOR THE FLAG.