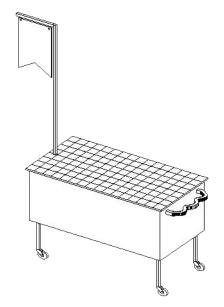

# 'PROSECCO' CART (SOLID)

## DETAIL 1.0 FLAG POLE

You can use the PROSECCO Cart With or without the flag pole.

The pole can spin either away from Cart (as shown in this render) or In Towards cart.

If you want to use the eyelets With your own sign you will just need to design your sign holes Around the eyelet locations.