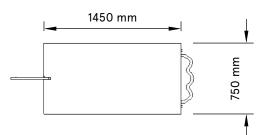

## DETAIL 1.0 FLAG POLE

You can use the PROSECCO Cart With or without the flag pole.

The pole can spin either away from Cart (as shown in this render) or In Towards cart.

If you want to use the eyelets With your own sign you will just need to design your sign holes Around the eyelet locations.

The holes are 15mm diameter, sit 10mm down from top, and 15mm in from sides.

AN ILLUSTRATOR TEMPLATE FILE IS AVAILABLE ON REQUEST FOR THE FLAG.