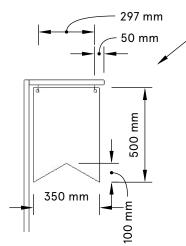

### SIDE VIEW

## DETAIL 1.0 FLAG POLE

You can use the PROSECCO Cart With or without the flag pole.

The pole can spin either away from Cart (as shown in this render) or In Towards cart.

If you want to use the eyelets With your own sign you will just need to design your sign holes Around the eyelet locations.