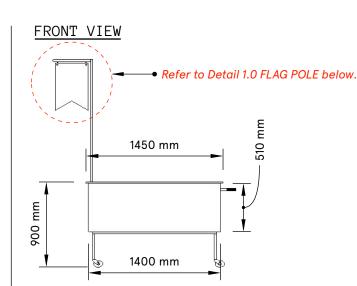

### SIDE VIEW

## DETAIL 1.0 FLAG POLE

You can use the PROSECCO Cart With or without the flag pole.

The pole can spin either away from Cart (as shown in this render) or In Towards cart.

If you want to use the eyelets With your own sign you will just need to design your sign holes Around the eyelet locations.