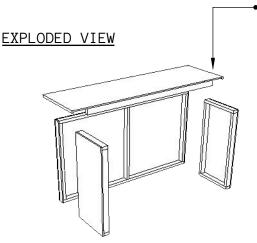

## SIDE VIEW

Note, as this bar is a flatpack bar it requires assembly on site. It has five (4) pieces -Top, left side, right side, and front. Please keep this in mind when designing any signage.