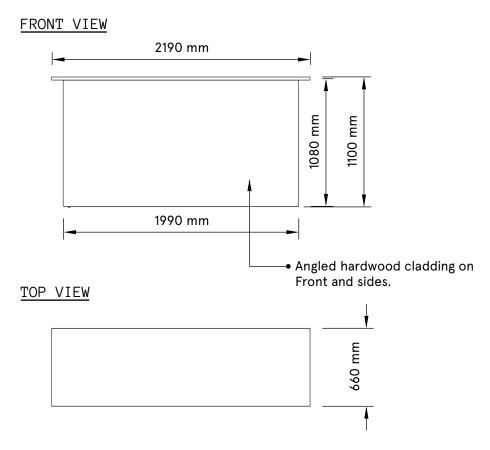

## **Important Notes!**

Please note, all items are handcrafted and will always have some kind of slight variation and you will need to allow for tolerance if getting any signage or similar created off these dimensions.

Please read our general signage document for information on applying signage to our bars.

Timbermill holds no responsibility for anything created based off these dimensions.

All drawings and products are copyright to Timbermill PTY LTD.