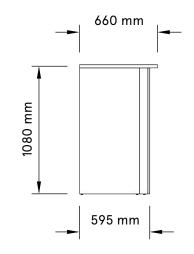

## SIDE VIEW

Note, as this bar is a flatpack bar it requires assembly on site. It has five (4) pieces -Top, left side, right side, and front. Please keep this in mind when designing any signage.