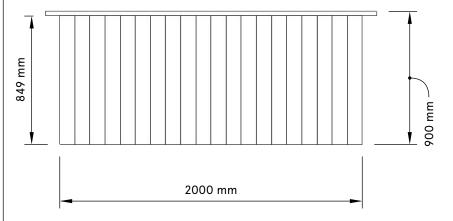

# 'BAILEYS' BAR (FLATPACK)

Spec Sheet

Last Updated: May 18, 2023

For further information regarding any of our rental products please refer to the product listing on the website -

www.timbermillrentals.com

#### **Important Notes!**

Please note, all items are handcrafted and will always have some kind of slight variation and you will need to allow for tolerance if getting any signage or similar created off these dimensions.

Please read our general signage document for information on applying signage to our bars.

Timbermill holds no responsibility for anything created based off these dimensions.

All drawings and products are copyright to Timbermill PTY LTD.

### FRONT VIEW



### TOP VIEW



## SIDE VIEW



## EXPLODED VIEW



 Bar is a flatpack and comes unassembled in 4 pieces.

If you want to apply signage to This bar we recommend pieces of signage on a substrate as vinyl will not stick.

Please keep this in mind when designing any signage!