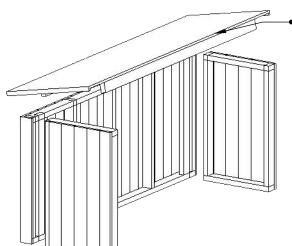

## EXPLODED VIEW

 Bar is a flatpack and comes unassembled in 4 pieces.

If you want to apply signage to This bar we recommend pieces of signage on a substrate as vinyl will not stick.

Please keep this in mind when designing any signage!