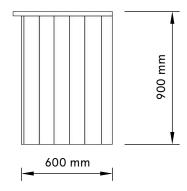

# 'BAILEYS' BAR (FLATPACK)

Spec Sheet

Last Updated: May 18, 2023

For further information regarding any of our rental products please refer to the product listing on the website -

www.timbermillrentals.com

#### **Important Notes!**

Please note, all items are handcrafted and will always have some kind of slight variation and you will need to allow for tolerance if getting any signage or similar created off these dimensions.

Please read our general signage document for information on applying signage to our bars.

Timbermill holds no responsibility for anything created based off these dimensions.

All drawings and products are copyright to Timbermill PTY LTD.

### FRONT VIEW



### TOP VIEW



## SIDE VIEW



## EXPLODED VIEW



 Bar is a flatpack and comes unassembled in 4 pieces.

If you want to apply signage to This bar we recommend pieces of signage on a substrate as vinyl will not stick.

Please keep this in mind when designing any signage!