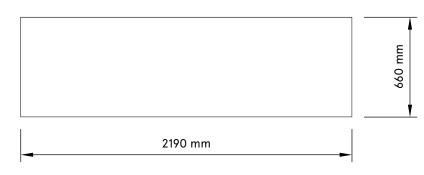

# 'BAILEYS' BAR (FLATPACK)

Spec Sheet

Last Updated: May 18, 2023

For further information regarding any of our rental products please refer to the product listing on the website -

www.timbermillrentals.com

#### **Important Notes!**

Please note, all items are handcrafted and will always have some kind of slight variation and you will need to allow for tolerance if getting any signage or similar created off these dimensions.

Please read our general signage document for information on applying signage to our bars.

Timbermill holds no responsibility for anything created based off these dimensions.

All drawings and products are copyright to Timbermill PTY LTD.

### FRONT VIEW



### TOP VIEW



## SIDE VIEW



## EXPLODED VIEW



 Bar is a flatpack and comes unassembled in 4 pieces.

If you want to apply signage to This bar we recommend pieces of signage on a substrate as vinyl will not stick.

Please keep this in mind when designing any signage!