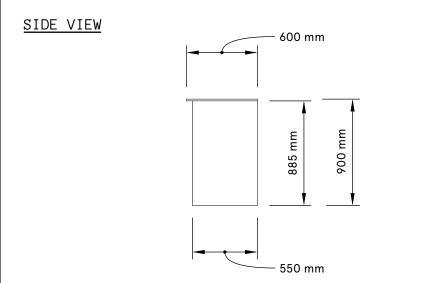

# 'LOTTIE' BAR (FLATPACK)

## Spec Sheet

Last Updated: May 16, 2023

For further information regarding any of our rental products please refer to the product listing on the website -

www.timbermillrentals.com

#### **Important Notes!**

Please note, all items are handcrafted and will always have some kind of slight variation and you will need to allow for tolerance if getting any signage or similar created off these dimensions.

Please read our general signage document for information on applying signage to our bars.

Timbermill holds no responsibility for anything created based off these dimensions.

All drawings and products are copyright to Timbermill PTY LTD.

## FRONT VIEW







### EXPLODED VIEW