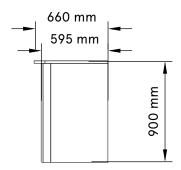

m

#### **Important Notes!**

Please note, all items are handcrafted and will always have some kind of slight variation and you will need to allow for tolerance if getting any signage or similar created off these dimensions.

Please read our general signage document for information on applying signage to our bars.

Timbermill holds no responsibility for anything created based off these dimensions.

All drawings and products are copyright to Timbermill PTY LTD.



Note, the bar has a rendered finish, vinyl will not apply directly to this finish. If applying a sign you will need to use a substrate and stick to bar front with low adhesive tape.

All signage must be removed prior to return to Timbermill, and not damage the render finish otherwise charges will apply.

TOP VIEW



## SIDE VIEW



## EXPLODED VIEW



Note, as this bar is a flatpack bar it requires assembly on site. It has five (5) pieces -Top, left side, right side, shelf and front. Please keep this in mind when designing any signage. Open at back, with one shelf.