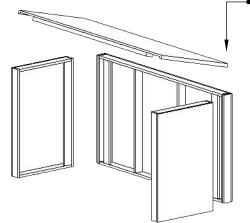

## EXPLODED VIEW

Note, as this bar is a flatpack bar it requires assembly on site. It has five (5) pieces -Top, left side, right side, shelf and front. Please keep this in mind when designing any signage. Open at back, with one shelf.