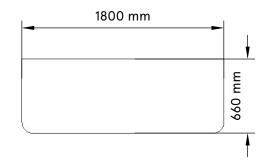

ermillrentals.com

#### **Important Notes!**

Please note, all items are handcrafted and will always have some kind of slight variation and you will need to allow for tolerance if getting any signage or similar created off these dimensions.

Please read our general signage document for information on applying signage to our bars.

Timbermill holds no responsibility for anything created based off these dimensions.

All drawings and products are copyright to Timbermill PTY LTD.



Note, the bar has a rendered finish, vinyl will not apply directly to this finish. If applying a sign you will need to use a substrate and stick to bar front with low adhesive tape.

All signage must be removed prior to return to Timbermill, and not damage the render finish otherwise charges will apply.

TOP VIEW



## SIDE VIEW



## EXPLODED VIEW



Note, as this bar is a flatpack bar it requires assembly on site. It has five (5) pieces -Top, left side, right side, shelf and front. Please keep this in mind when designing any signage. Open at back, with one shelf.