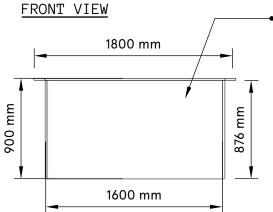

Note, the bar has a rendered finish, vinyl will not apply directly to this finish. If applying a sign you will need to use a substrate and stick to bar front with low adhesive tape.

All signage must be removed prior to return to Timbermill, and not damage the render finish otherwise charges will apply.