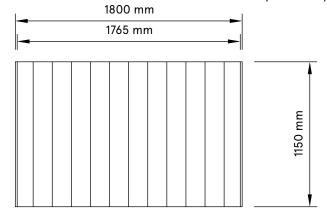

LATPACK)

# Spec Sheet

Last Updated: February 16, 2024

For further information regarding any of our rental products please refer to the product listing on the website -

www.timbermillrentals.com

#### **Important Notes!**

Please note, all items are handcrafted and will always have some kind of slight variation and you will need to allow for tolerance if getting any signage or similar created off these dimensions.

Please read our general signage document for information on applying signage to our bars.

Timbermill holds no responsibility for anything created based off these dimensions.

All drawings and products are copyright to Timbermill PTY LTD.

#### FRONT VIEW

If applying a logo we recommend a print onto a substrate such as PVC or ACP so the vinyl is not impacted by join lines.



### TOP VIEW



## SIDE VIEW



 This bar top sits at 900mm H.
Refer to ISO and images of bar for further detail.