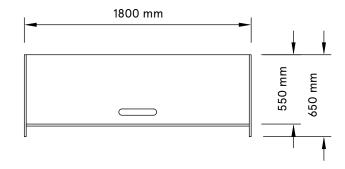

#### FRONT VIEW

If applying a logo we recommend a print onto a substrate such as PVC or ACP so the vinyl is not impacted by join lines.