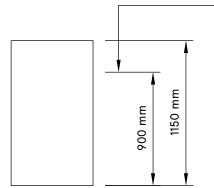

## SIDE VIEW

 This bar top sits at 900mm H.
Refer to ISO and images of bar for further detail.