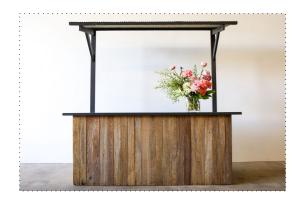

## Lemoncello or Margarita Market Stall (Flat Pack - 2200mm L)

## **DETAILED NOTES OR VIEWS - IF APPLICABLE**

- This bar is flatpack and comes unassembled with multiple pieces. Will require simple assembly on site. Please keep this in mind when designing any signage or styling elements.
- If applying signage to this bar we recommend using a printed or vinyl'ed PVC or ACP panel; this is due to the timber finish, or paneling.
- We recommend 3M tabs for fixing these panels on to the bar to avoid damage to the timber finish.
- We can assist in organising these sign panels directly for you, get in touch with us for further information.