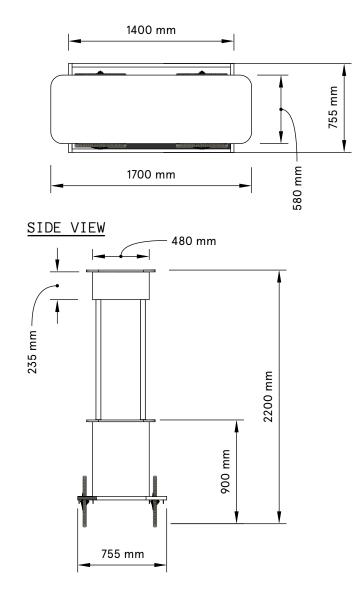

### FRONT VIEW



# 'ROBIN' CART (SOLID)

### Spec Sheet

Last Updated: September 5, 2023

For further information regarding any of our rental products please refer to the product listing on the website www.timbermillrentals.com

#### Important Notes!

Please note, all items are handcrafted and will always have some kind of slight variation and you will need to allow for tolerance if getting any signage or similar created off these dimensions.

Please read our general signage document for information on applying signage to our bars.

Timbermill holds no responsibility for anything created based off these dimensions.

All drawings and products are copyright to Timbermill PTY



TOP VIEW



## TIMBERMILL®