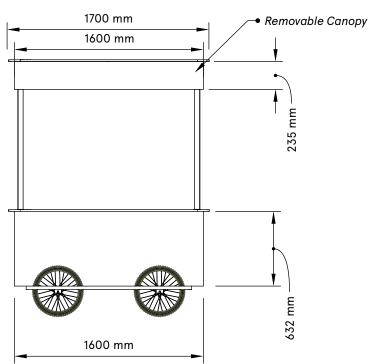

### FRONT VIEW



# 'ROBIN' CART (SOLID)

### Spec Sheet

Last Updated: September 5, 2023

For further information regarding any of our rental products please refer to the product listing on the website www.timbermillrentals.com

#### Important Notes!

Please note, all items are handcrafted and will always have some kind of slight variation and you will need to allow for tolerance if getting any signage or similar created off these dimensions.

Please read our general signage document for information on applying signage to our bars.

Timbermill holds no responsibility for anything created based off these dimensions.

All drawings and products are copyright to Timbermill PTY



TOP VIEW



## TIMBERMILL®