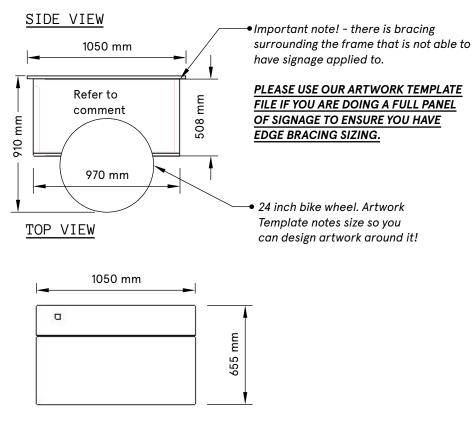

Important note! - there is bracing surrounding the frame that is not able to have signage applied to.

PLEASE USE OUR ARTWORK TEMPLATE FILE IF YOU ARE DOING A FULL PANEL OF SIGNAGE TO ENSURE YOU HAVE EDGE BRACING SIZING.