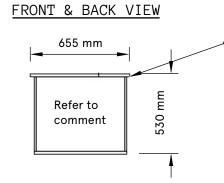

Important note! - there is bracing surrounding the frame that is not able to have signage applied to.

PLEASE USE OUR ARTWORK TEMPLATE FILE IF YOU ARE DOING A FULL PANEL OF SIGNAGE TO ENSURE YOU HAVE EDGE BRACING SIZING.