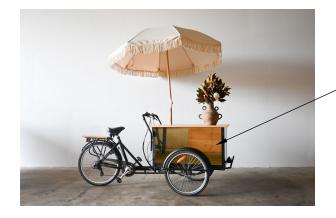

## IMAGE SHOWING BIKE

Gold sign panel illustrates where artwork sits with bracing surrounding it.

Overall bike dimensions 2300mm L x 655mm W