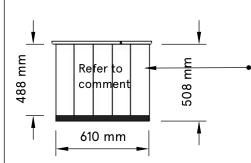

#### FRONT AND BACK VIEW

Important note! - there is bracing surrounding the frame that is not able to have signage applied to.

PLEASE USE OUR ARTWORK TEMPLATE FILE IF YOU ARE DOING A FULL PANEL OF SIGNAGE TO ENSURE YOU HAVE EDGE BRACING SIZING.