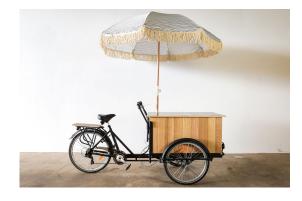

on applying signage to our bars.

Timbermill holds no responsibility for anything created based off these dimensions.

All drawings and products are copyright to Timbermill PTY LTD.

#### FRONT VIEW



• Important note! - there is bracing surrounding the frame that is not able to have signage applied to.

PLEASE USE OUR ARTWORK TEMPLATE FILE IF YOU ARE DOING A FULL PANEL OF SIGNAGE TO ENSURE YOU HAVE EDGE BRACING SIZING.

 24 inch bike wheel. Artwork Template notes size so you can design artwork around it!

# TOP VIEW



#### FRONT AND BACK VIEW



Important note! - there is bracing surrounding the frame that is not able to have signage applied to.

PLEASE USE OUR ARTWORK TEMPLATE FILE IF YOU ARE DOING A FULL PANEL OF SIGNAGE TO ENSURE YOU HAVE EDGE BRACING SIZING.

## IMAGE SHOWING BIKE



Overall bike dimensions 2300mm L x 655mm W