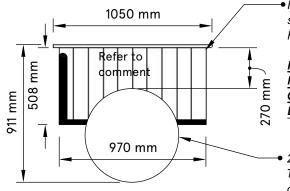

# TOP VIEW

 24 inch bike wheel. Artwork Template notes size so you can design artwork around it!