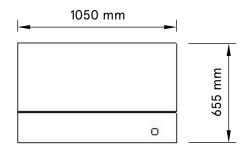

#### FRONT VIEW

• Important note! - there is bracing surrounding the frame that is not able to have signage applied to.

PLEASE USE OUR ARTWORK TEMPLATE FILE IF YOU ARE DOING A FULL PANEL OF SIGNAGE TO ENSURE YOU HAVE EDGE BRACING SIZING.

 24 inch bike wheel. Artwork Template notes size so you can design artwork around it!