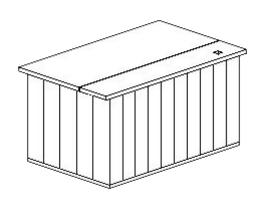

# 'BLAST OFF' BIKE CART

## IMAGE SHOWING BIKE

Overall bike dimensions 2300mm L x 655mm W